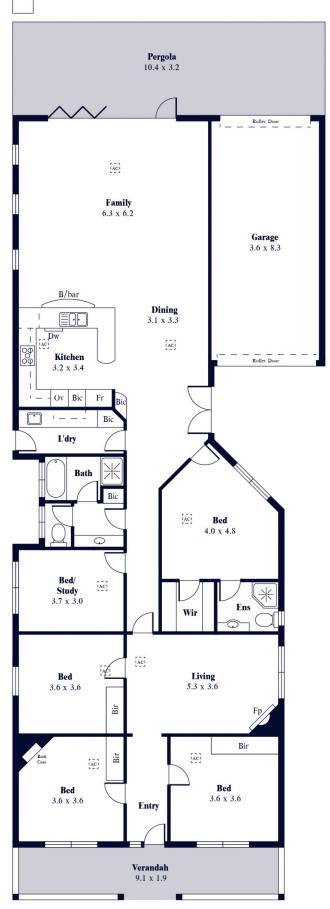

Beautifully presented, the home offers up to 5 large bedrooms, a formal sitting room plus an open plan living, dining and kitchen that overlooks the rear entertaining area and garden.

Bi-fold café style doors concertina back to open and join the family room with the all-weather outdoor patio. The covered pergola features roll-down ziplock blinds and from here, step up to the levelled grass and garden - plenty of space for the kids to enjoy.

5 🕮 2 🟪 2 🗬

Land Size: 594 sqm

View : https://www.alexanderrealestate.com.au/sal

e/sa/eastern-suburbs/hazelwood-park/resid

ential/house/7225376

**Steve Alexander 0411 755 985** 

Rwt

Internal - 234.0 SQM External - 48.9 SQM Total - 282.9 SQM