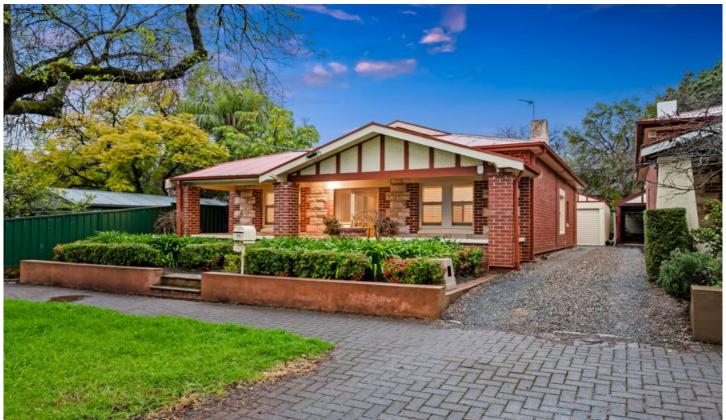

## 14 Howard Terrace Hazelwood Park SA

Elegantly appointed throughout, this sandstone fronted character home has been extended and modernised with an abundance of accommodation and situated only 100m from Hazelwood Park reserve and George Bolton swimming centre.

Beautifully presented, the home offers up to 5 large bedrooms, a formal sitting room plus an open plan living, dining and kitchen that overlooks the rear entertaining area and garden.

Bi-fold café style doors concertina back to open and join the family room with the all-weather outdoor patio. The covered pergola features roll-down ziplock blinds and from here, step up to the levelled grass and garden - plenty of space for the kids to enjoy.