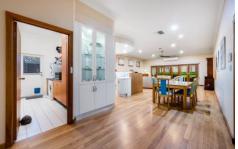

Beautifully presented, the home offers up to 5 large bedrooms, a formal sitting room plus an open plan living, dining and kitchen that overlooks the rear entertaining area and garden.

Bi-fold café style doors concertina back to open and join the family room with the all-weather outdoor patio. The covered pergola features roll-down ziplock blinds and from here, step up to the levelled grass and garden - plenty of space for the kids to enjoy.