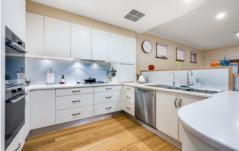

Beautifully presented, the home offers up to 5 large bedrooms, a formal sitting room plus an open plan living, dining and kitchen that overlooks the rear entertaining area and garden.

Bi-fold café style doors concertina back to open and join the family room with the all-weather outdoor patio. The covered pergola features roll-down ziplock blinds and from here, step up to the levelled grass and garden - plenty of space for the kids to enjoy.