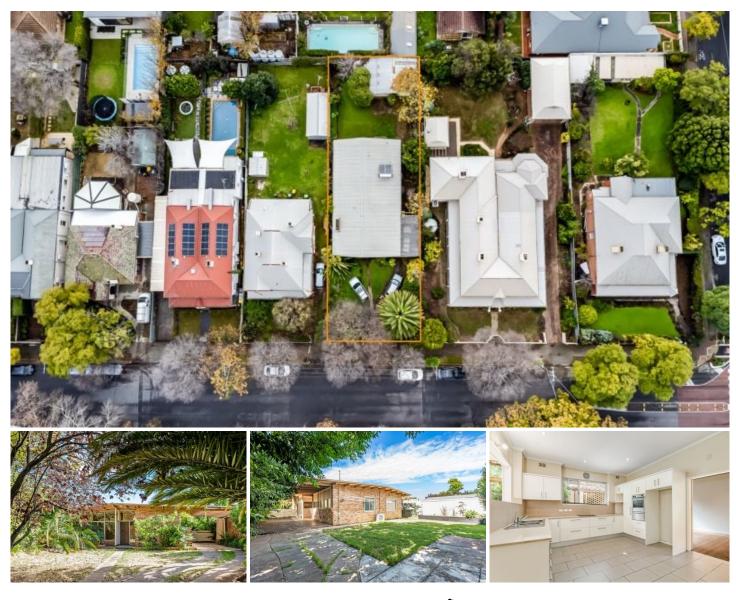

## 62 Marlborough Street Malvern SA

The home offers 4 bedrooms, family room, living and dining rooms, plus a large modern kitchen.

A wide frontage of 15.85m and depth of 48.77m approximately coupled with a valuable north facing rear aspect provide the ideal dimensions and orientation.

The gorgeous tree-lined Marlborough Street is within walking distance to Unley Road's shops and restaurants, schools, parks and offers easy access to the CBD.

View

Land Size : 773 sqm

: https://www.alexanderrealestate.com.au/sal e/sa/eastern-suburbs/malvern/residential/ho use/7233069