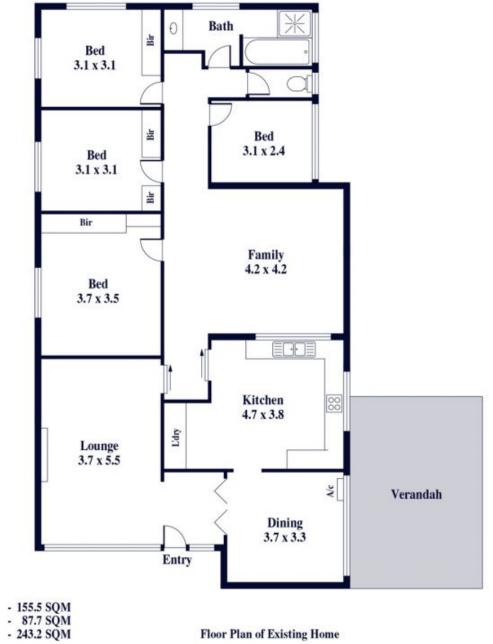

## 62 Marlborough Street Malvern SA

The home offers 4 bedrooms, family room, living and dining rooms, plus a large modern kitchen.

A wide frontage of 15.85m and depth of 48.77m approximately coupled with a valuable north facing rear aspect provide the ideal dimensions and orientation.

Steve Alexander 0411 755 985

Property Details:

Internal External Total

Floor Plan of Existing Home