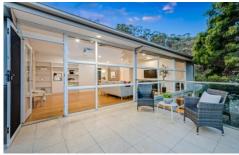

The upper level is accessed via an internal spiral staircase, or from ground level, ascend the exterior stairs to the huge

4 📭 2 🖺 2 🗬

Land Size: 2143 sqm

View : https://www.alexanderrealestate.com.au/sal