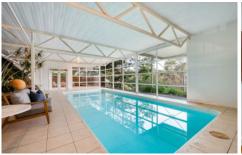

## 5 Gum Grove Belair SA

Reaching the crest of Gum Grove, the home sits on the high side of the road and takes in breathtaking views across the far-reaching hills.

The long driveway reaches a double side-by-side garage, that at the push of a button, reveals more than just a luxury car accommodation area. The lower level of the home magically reveals an indoor fully tiled pool that's set against the allotment's excavated rockface with indoor plants and a hand-laid stone wall, creating an incredible backdrop for entertaining. The floor-to-ceiling windows on the opposite side provide views of the hills and beyond. There is a sauna and outdoor patio for entertaining - imagine night-time swims and intimate pool parties!