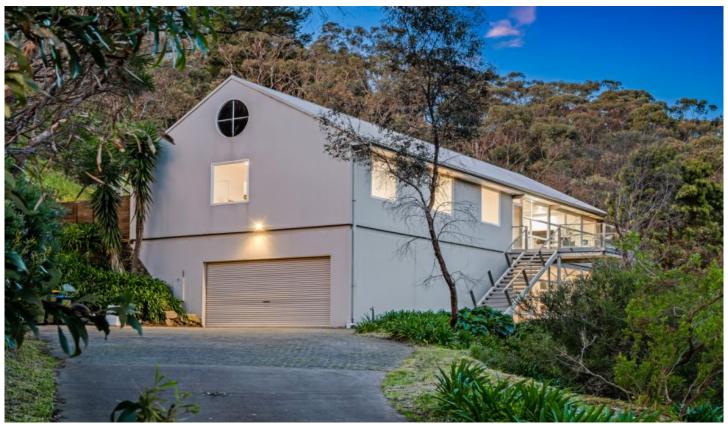

## 5 Gum Grove Belair SA

Reaching the crest of Gum Grove, the home sits on the high side of the road and takes in breathtaking views across the far-reaching hills.

The long driveway reaches a double side-by-side garage, that at the push of a button, reveals more than just a luxury car accommodation area. The lower level of the home magically reveals an indoor fully tiled pool that's set against the allotment's excavated rockface with indoor plants and a hand-laid stone wall, creating an incredible backdrop for entertaining. The floor-to-ceiling windows on the opposite side provide views of the hills and beyond. There is a sauna and outdoor patio for entertaining - imagine night-time swims and intimate pool parties!