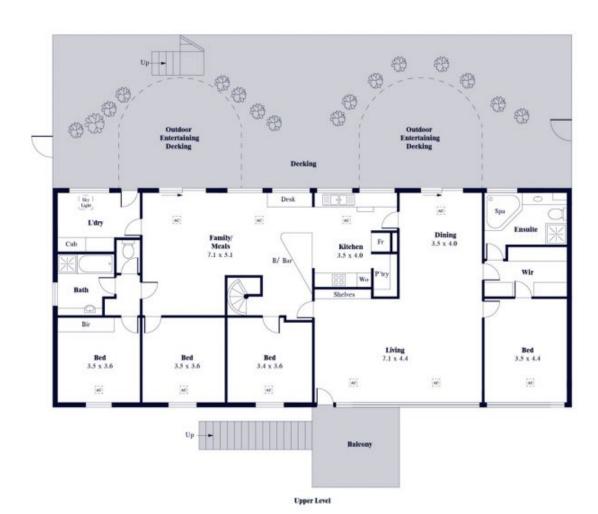

The upper level is accessed via an internal spiral staircase, or from ground level, ascend the exterior stairs to the huge

4 📭 2 🖺 2 🗬

Land Size: 2143 sqm

View : https://www.alexanderrealestate.com.au/sal

Up

Lower Level

Internal - 248.6 SQM External - 158.6 SQM Total - 407.2 SQM