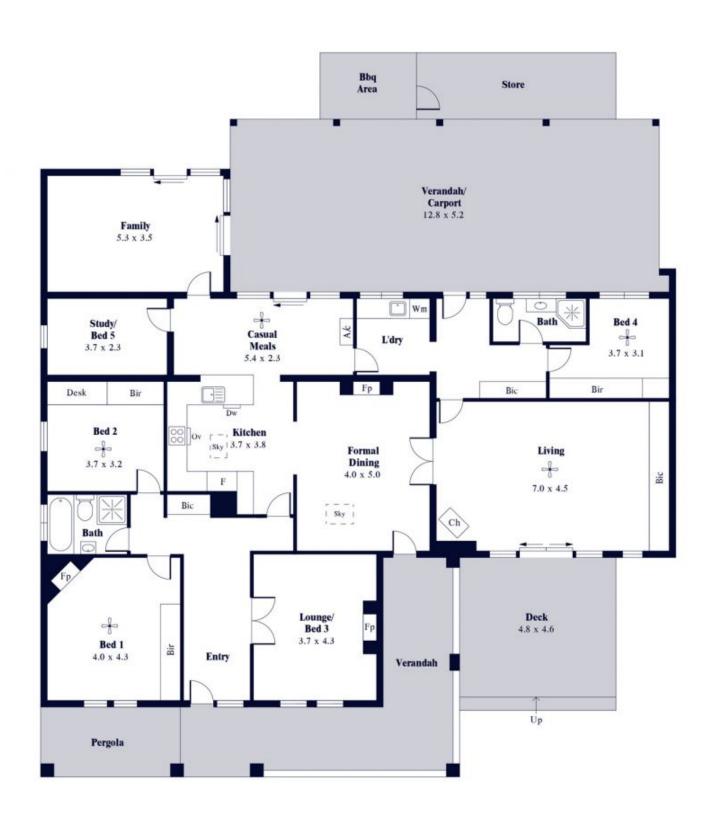

## 24 Albermarle Avenue Trinity Gardens SA

Sitting proudly on this wide corner allotment with manicured lawns and gardens, this return verandah character home overlooks the Trinity Gardens bowling greens and tennis courts.

The wide formal entry opens to beautifully preserved character features including polished timber floors, high ceilings and decorative ceiling mouldings.

A flexible and family-friendly floorplan includes up to five bedrooms with the formal lounge that could be easily converted into a bedroom. There are two modern bathrooms and 3 separate living areas creating adaptable zones to suit a growing family.

The central kitchen overlooking meals and outdoor entertaining area with stainless steel appliances including 4

5 🗀 2 📛 2 🖨

Land Size: 594 sqm

**View**: https://www.alexanderrealestate.com.au/sal

e/sa/eastern-suburbs/trinity-gardens/residen

tial/house/7250434

Steve Alexander 0411 755 985

Bonnie Whyte 0409 300 195

Internal - 220.2 SQM External - 141.1 SQM Total - 361.3 SQM