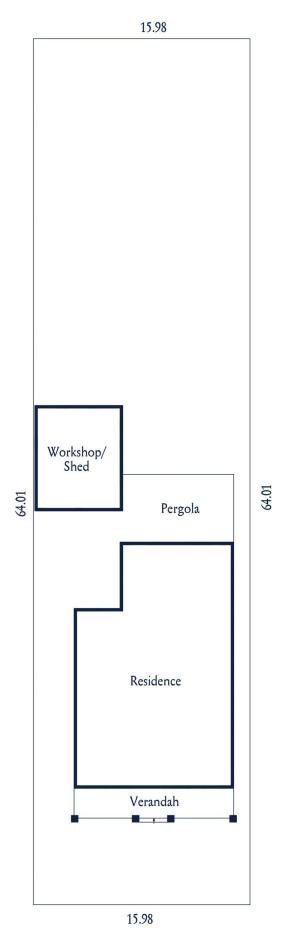

## 19a Wattle Street Fullarton SA

Set on over 1022 m2 of valuable land this home is ripe for renovation/refurbishment or replacement (subject to necessary consents). Current council approval for demolition.

Completely liveable as-is, there is scope to add value in this prime location.

With its wide frontage of 15.97m (approx.) and depth of 64m (approx.), this allotment has ample space for an extension or pool. An incredible land-holding that will ignite your creativity with its countless possibilities.

4 🕒 2 📛 2 🖨

Land Size: 1022 sqm

View : https://www.alexanderrealestate.com.au/sal

e/sa/eastern-suburbs/fullarton/residential/ho

use/7260111

Steve Alexander 0411 755 985

Internal - 212.0 SQM External - 113.3 SQM Total - 325.3 SQM