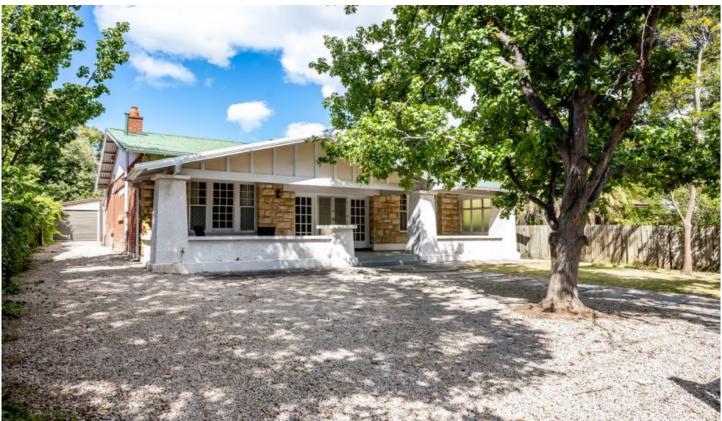

## 19a Wattle Street Fullarton SA

Set on over 1022 m2 of valuable land this home is ripe for renovation/refurbishment or replacement (subject to necessary consents). Current council approval for demolition.

Providing an abundance of family accommodation currently, the home's character features including timber boards, fret work and high ceilings will appeal to the family wanting to expand on this wonderful architecture.

Completely liveable as-is, there is scope to add value in this prime location.

With its wide frontage of 15.97m (approx.) and depth of 64m (approx.), this allotment has ample space for an extension or pool. An incredible land-holding that will ignite your creativity with its countless possibilities.