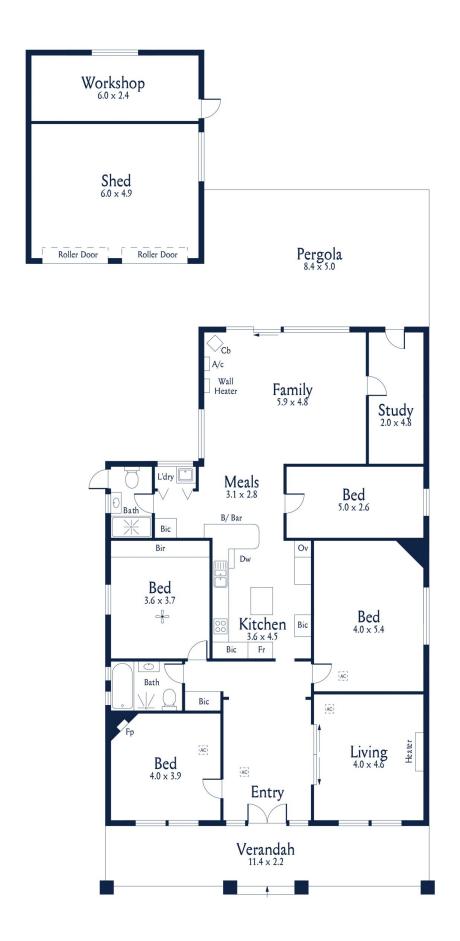

Providing an abundance of family accommodation currently, the home's character features including timber boards, fret work and high ceilings will appeal to the family wanting to expand on this wonderful architecture.

4 🕒 2 📛 2 🖨

Land Size: 1022 sqm

View : https://www.alexanderrealestate.com.au/sal

e/sa/eastern-suburbs/fullarton/residential/ho

use/7260111

Steve Alexander 0411 755 985

Internal - 212.0 SQM External - 113.3 SQM Total - 325.3 SQM

19A Wattle Street, Fullarton