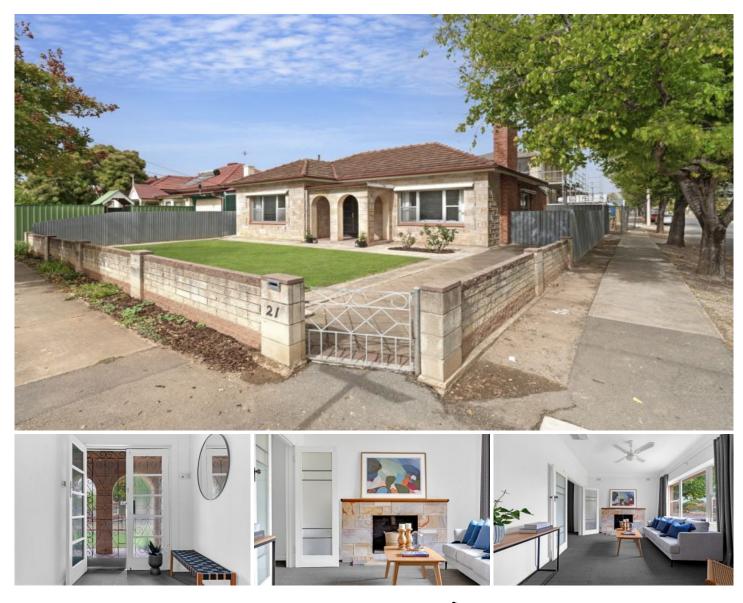

## 21 Alabama Avenue Prospect SA

This well-presented stone fronted home sits just a short walk away from all the action on Prospect Road, and will make the perfect entry into the rapidly rising Adelaide real estate market.

Offering 3 bedrooms, plus study, this basket-range stone home offers little to do but move in and enjoy.

The master bedroom is positioned to the front of the home, with large windows encapsulating fantastic light and views over the front yard. Two further bedrooms are positioned throughout the home and are both carpeted, and recently painted.

The kitchen has been updated and offers great storage space, fridge alcove, electric cooktop, oven and stainless steel rangehood, plus informal meals area. This space