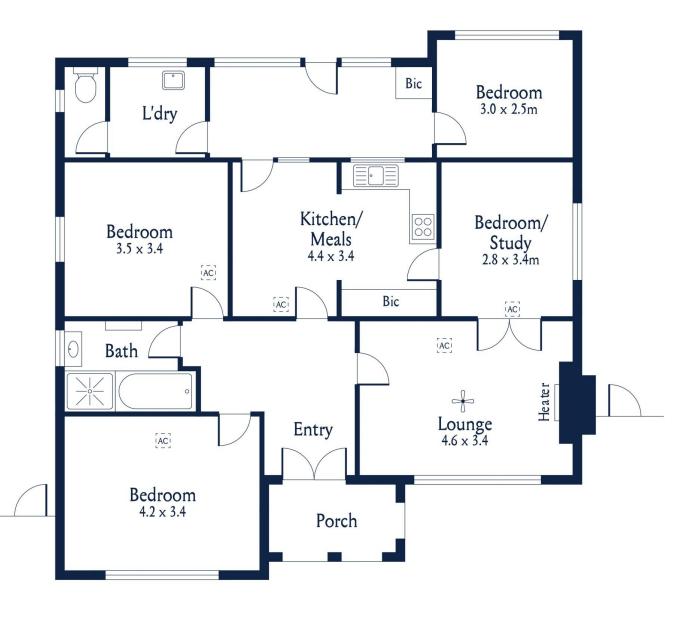

Offering 3 bedrooms, plus study, this basket-range stone home offers little to do but move in and enjoy.

The master bedroom is positioned to the front of the home, with large windows encapsulating fantastic light and views over the front yard. Two further bedrooms are positioned throughout the home and are both carpeted, and recently painted.

The kitchen has been updated and offers great storage space, fridge alcove, electric cooktop, oven and stainless steel rangehood, plus informal meals area. This space

## 3 🎮 1 🚔 1 🚘

View

Land Size : 349 sqm

: https://www.alexanderrealestate.com.au/sal e/sa/north-north-east-suburbs/prospect/resi dential/house/7260113

Steve Alexander 0411 755 985

Internal - 120.0 SQM External - 5.1 SQM Total - 125.1 SQM