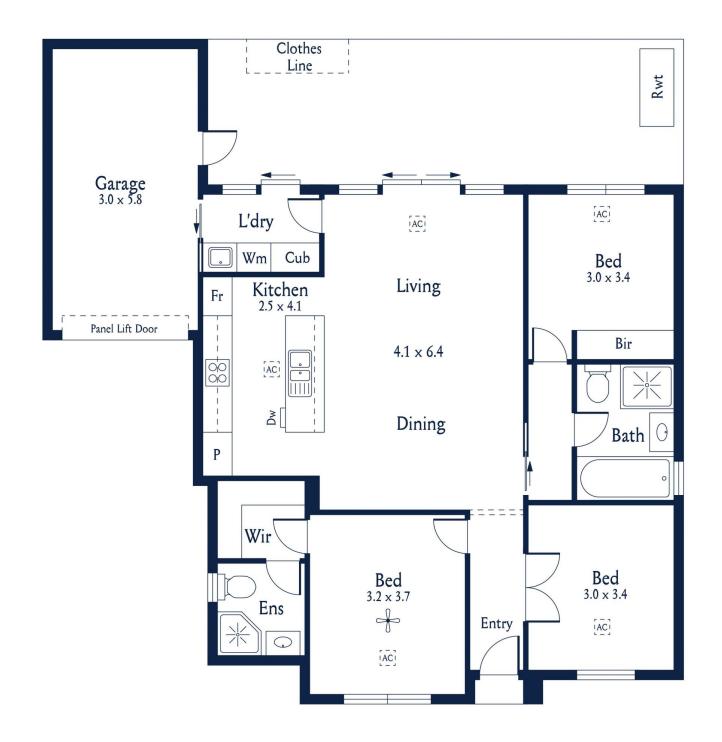

The property offers three bedrooms, with master featuring walk-in-robe and ensuite, whilst bedroom three is equipped with spacious built-in-robe. Servicing the home is the main bathroom, boasting vanity, shower and bathtub.

Enjoy open plan living at it's finest in the light filled kitchen, dining and living area. Perfect for the inspired chef, the kitchen features quality DeLonghi appliances, gas cooktop and an abundance of storage.

Additionally, the home offers stylish laundry with direct access to the garage.

## 3 🛤 2 🚔 1 🚘

Land Size : 200 sqm

View : https://www.alexanderrealestate.com.au/sal e/sa/north-north-east-suburbs/athelstone/re sidential/house/7260116

Steve Alexander 0411 755 985

Bonnie Whyte 0409 300 195

Internal External Total - 126.4 SQM - 29.4 SQM - 155.8 SQM