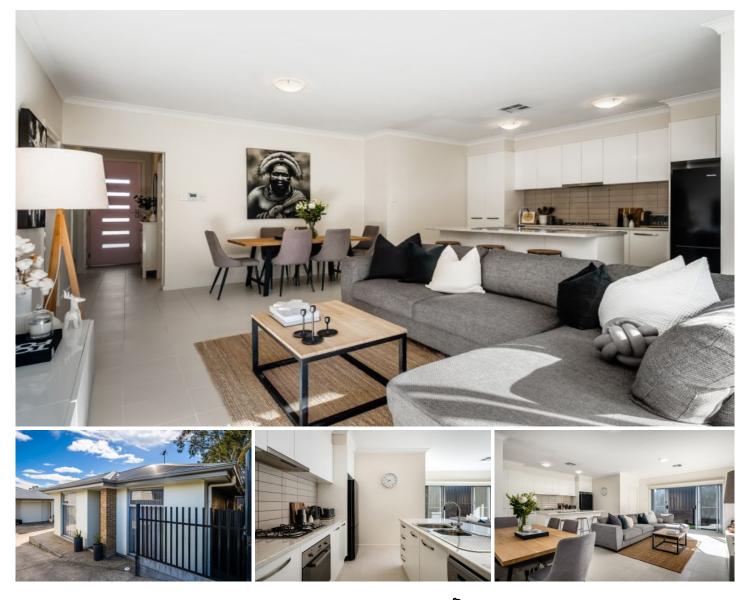

## 6/315 Gorge Road Athelstone SA

Built in 2016, this modern residence is ready for the new owners to move in and enjoy. Whether you are a first home buyer, investor, or just looking for an easy care lock up and leave lifestyle, this is the opportunity for you.

The property offers three bedrooms, with master featuring walk-in-robe and ensuite, whilst bedroom three is equipped with spacious built-in-robe. Servicing the home is the main bathroom, boasting vanity, shower and bathtub.

Enjoy open plan living at it's finest in the light filled kitchen, dining and living area. Perfect for the inspired chef, the kitchen features quality DeLonghi appliances, gas cooktop and an abundance of storage.

Additionally, the home offers stylish laundry with direct access to the garage.