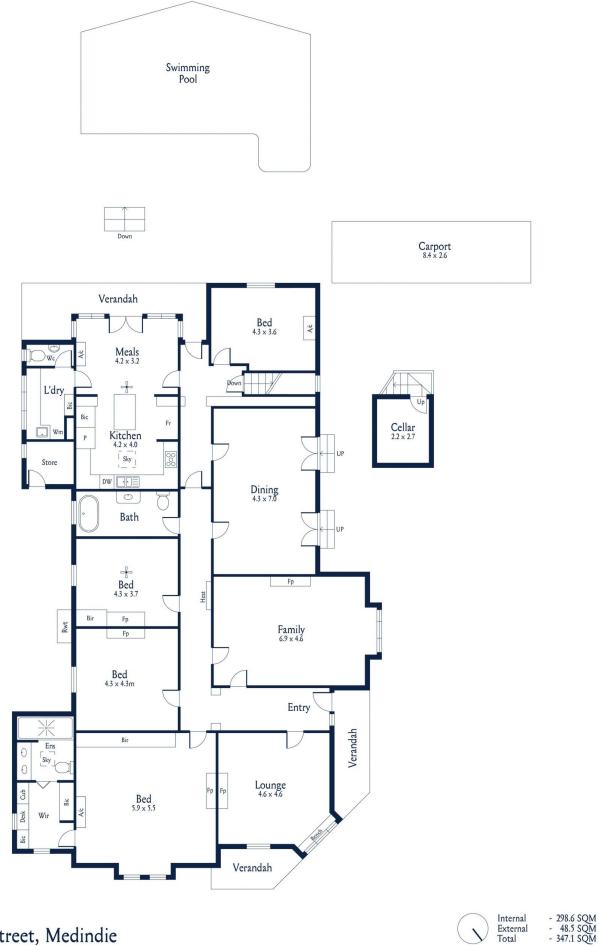

Lofty ceilings and a wide traditional hallway leads to a formal lounge bathed in natural light. A formal family room has picturesque garden views, and a grand formal dining steps directly out onto the paved courtyard via double French doors - this exquisite property defines suburban grandeur.

Classical interiors give way to a welcome shift of modern design in the open-plan kitchen and casual dining where crisp white-on-white cabinetry, tiling, bench tops and island provide an open and functional space whether cooking nightly meals for the family or hosting dinner parties where ease and efficiency are paramount.

Functionality aside, the layout of this area, which flows seamlessly onto the slate mosaic alfresco, allows for stunning views into the manicured rear yard and emerald