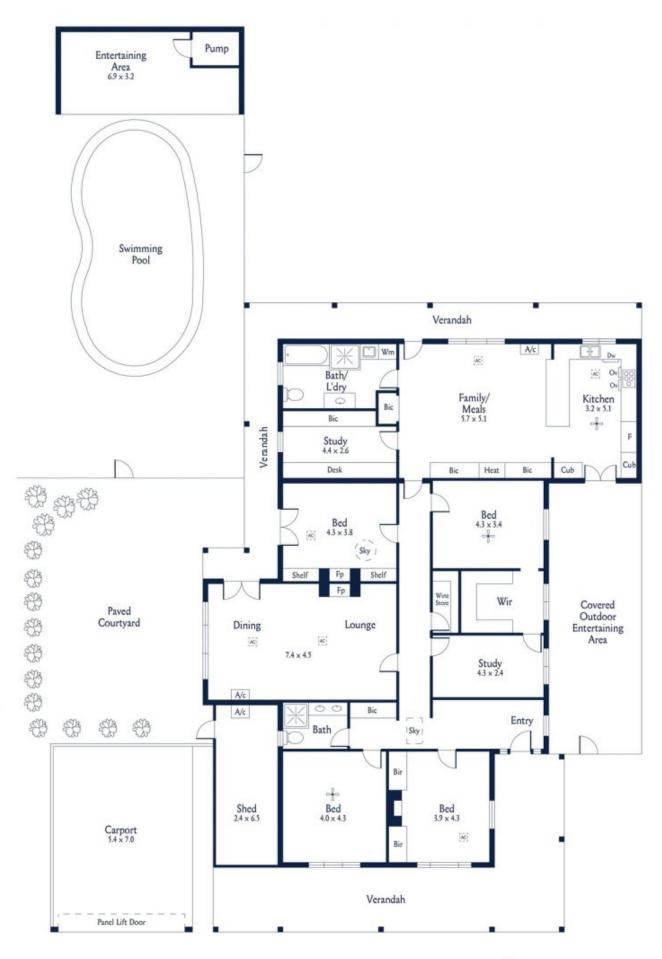

## 38 Grange Road Hawthorn SA

An outstanding location and offering a brilliant flexible floorplan for today's modern family. The home offers rooms of generous proportions, character features such a wide entry hall, high ornate ceilings, decorative cornices, fireplaces and leadlight windows.

There are 5 bedrooms plus an office/study and two family bathrooms. The master bedroom suite features a walk-in dressing room and an adaptable room adjacent could be a nursery or transformed into a luxury ensuite.

The flexibility of the floorplan means the grand formal living and dining room, with its warming fireplace and large picture windows ideal as a formal sitting and dining to entertain family and friends.

A delightful surprise is the central wine room, with built-in bar and wall to wall wine racks sitting opposite the formal living space.

A North-facing extension encompasses open plan family

5 🗀 2 🔓 4 🖨

Land Size: 997 sqm

View : https://www.alexanderrealestate.com.au/sal

e/sa/eastern-suburbs/hawthorn/residential/h

ouse/7260140

Steve Alexander 0411 755 985

Bonnie Whyte 0409 300 195

Internal - 240.4 SQM External - 194.4 SQM Total - 437.8 SQM