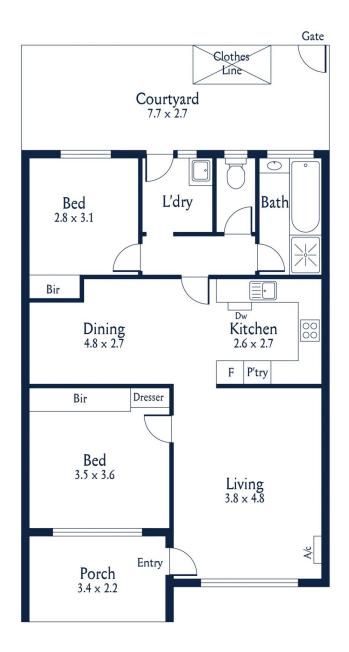

## 7/30 Henry Street Payneham SA

This unit is a standout with its spacious living areas, separate lounge, generous dining and renovated kitchen.

The living areas feature soaring raked ceilings with ski-high windows that bring in an abundance of natural light. The architecture feels modern, spacious and bright.

Two generous bedrooms are well positioned and separate from each other, and there is a modernised bathroom and separate toilet and separate laundry.

A cute paved courtyard garden is a good place to entertain

2 🕮 1 🖺 2 🖨

**View :** https://www.alexanderrealestate.com.au/sale/sa/ eastern-suburbs/payneham/residential/unit/72601

**Steve Alexander 0411 755 985** 

Bonnie Whyte 0409 300 195

(-)

Internal - 73.8 SQM External - 55.1 SQM Total - 128.9 SQM