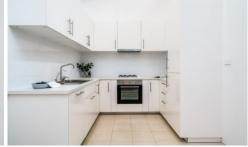

## 7/30 Henry Street Payneham SA

This unit is a standout with its spacious living areas, separate lounge, generous dining and renovated kitchen.

The living areas feature soaring raked ceilings with ski-high windows that bring in an abundance of natural light. The architecture feels modern, spacious and bright.