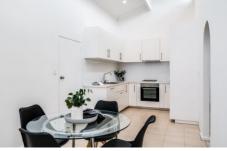

## 7/30 Henry Street Payneham SA

This unit is a standout with its spacious living areas, separate lounge, generous dining and renovated kitchen.

The living areas feature soaring raked ceilings with ski-high windows that bring in an abundance of natural light. The architecture feels modern, spacious and bright.