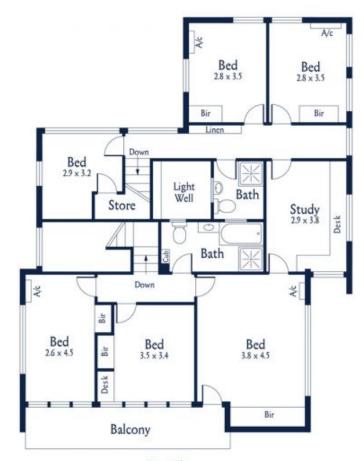

Offering excellent family accommodation with up to 6 bedrooms, study, 3 bathrooms. The master with access to the wide balcony taking in the spectacular elevated views.

Gorgeous alfresco entertaining space under the seasonal vines where you can sit and look over the large rear gardens, thriving veggie patch and watch the children shoot

6 🛌 3 🟪 4 🗬

Land Size: 1164 sqm

View : https://www.alexanderrealestate.com.au/sal

e/sa/eastern-suburbs/torrens-park/residenti

al/house/7260144

Steve Alexander 0411 755 985

Bonnie Whyte 0409 300 195

First Floor