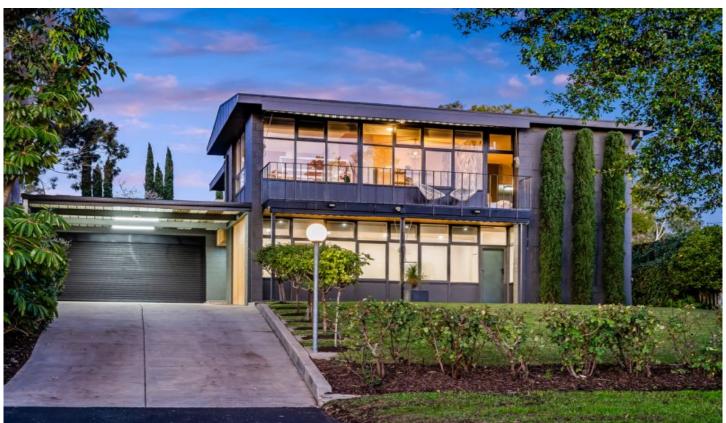

## 16 George Street Torrens Park SA

This fantastic mid-century home is sited on a large allotment of approximately 1,164sqm with expanses of lawn and established gardens making it ideal for the modern family.

The home's flexible floorplan offers formal and informal areas, with a light-filled front living room that adjoins a dining area and kitchen which flows through to the open plan family zone at the rear of the home.

Offering excellent family accommodation with up to 6 bedrooms, study, 3 bathrooms. The master with access to the wide balcony taking in the spectacular elevated views.

Gorgeous alfresco entertaining space under the seasonal vines where you can sit and look over the large rear gardens, thriving veggie patch and watch the children shoot