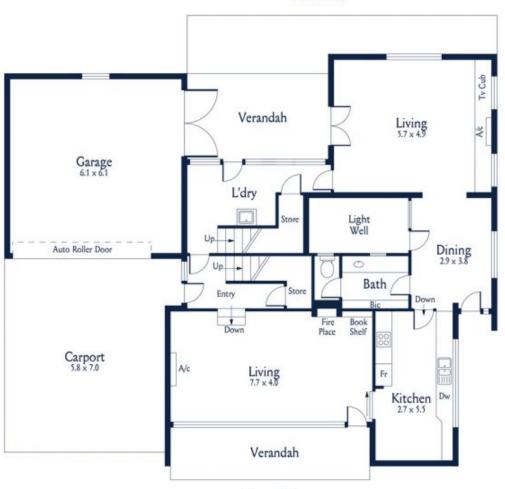

The home's flexible floorplan offers formal and informal areas, with a light-filled front living room that adjoins a dining area and kitchen which flows through to the open plan family zone at the rear of the home.

Ground Floor

Internal External Total - 313.0 SQM - 60.0 SQM - 373.0 SQM