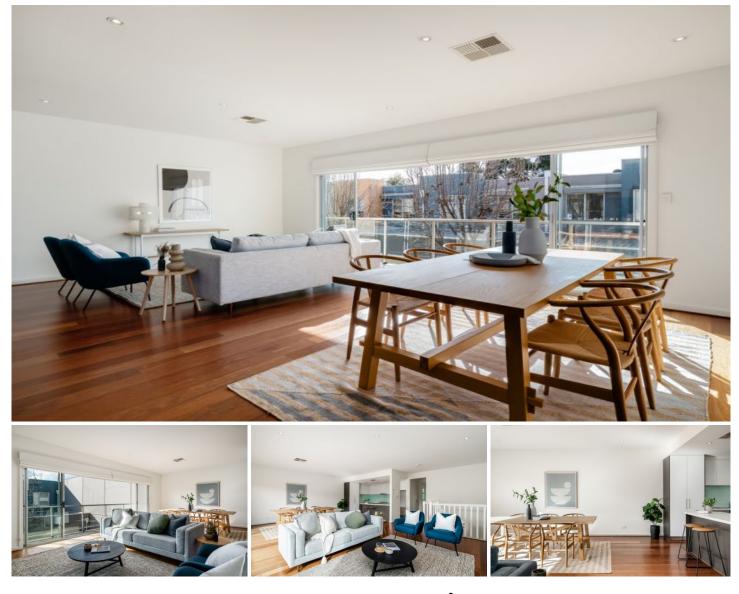

## 1/86 Charles Street Unley SA

If you are on the lookout for a low maintenance property with class, style and only minutes to the city? this is it!

This spacious, light and bright two bedroom residence in this tightly held group offers the ultimate lifestyle in a cosmopolitan Unley. Spanning over two levels, this cleverly designed home is perfect for those seeking modern executive living or the perfect lock up and leave lifestyle.

Upstairs offers the fantastic open plan living, gorgeous sleek kitchen with granite bench tops and quality stainless steel appliances. The spacious master bedroom spacious with balcony access, ensuite and built-in-robes.

Downstairs featuring 2nd living, bedroom two with built-in-robes and spacious family bathroom. Access to the valuable off-street parking in the secure double garage