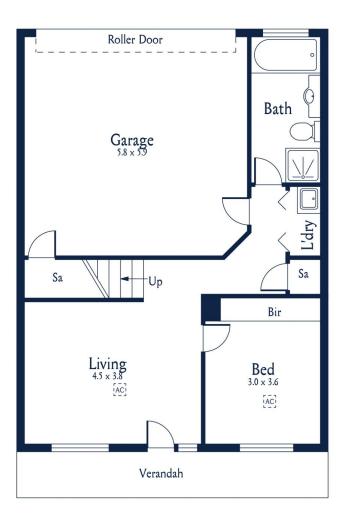

Downstairs featuring 2nd living, bedroom two with built-in-robes and spacious family bathroom. Access to the valuable off-street parking in the secure double garage