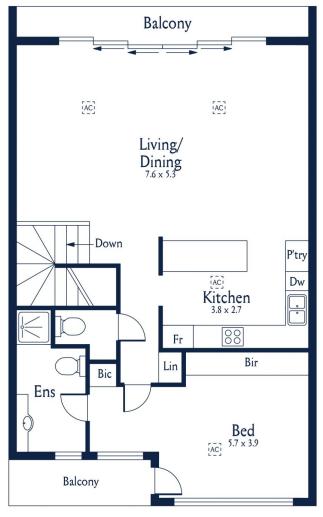

Upstairs offers the fantastic open plan living, gorgeous sleek kitchen with granite bench tops and quality stainless steel appliances. The spacious master bedroom spacious with balcony access, ensuite and built-in-robes.