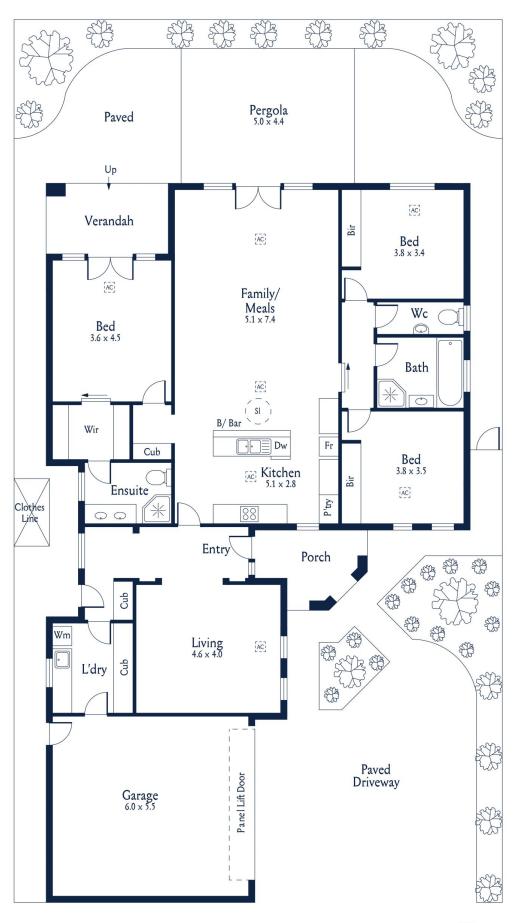

## 65A Godfrey Terrace Erindale SA

Only moments from local schools, shopping and transport and set among other quality homes, this perfectly positioned courtyard home offers a fabulous lifestyle for those wanting to down-size or perhaps take advantage of this brilliant location.

Situated to the rear of the allotment, this privately located home offers a flexible floorplan with two living areas, 3 bedrooms, two bathrooms and a courtyard garden with undercover entertaining area.

## Features include:

- Formal tiled entry leading to dining or living room
- Open plan kitchen, meals and living opening via French doors to the undercover paved patio
- Gourmet kitchen with granite benchtops, island bench, dishwasher, gas cooking with stainless steel canopy, ample

3 📭 2 🔓 2 😭

**View :** https://www.alexanderrealestate.com.au/sale/sa/ eastern-suburbs/erindale/residential/house/72601 46

Steve Alexander 0411 755 985

Bonnie Whyte 0409 300 195

Internal - 209.3 SQM External - 15.7 SQM Total - 225.0 SQM