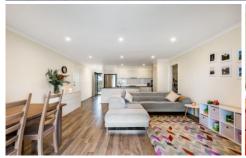

## The home offers:

- 3 large bedrooms, main with walk-in robe and ensuite bathroom
- Built in robe to bedroom 2
- Modern family bathroom with bath and separate toilet plus laundry room
- Open plan family living with neutral kitchen including island bench, gas cooking, dishwasher, microwave provision, double pantry, filtered water and ample bench