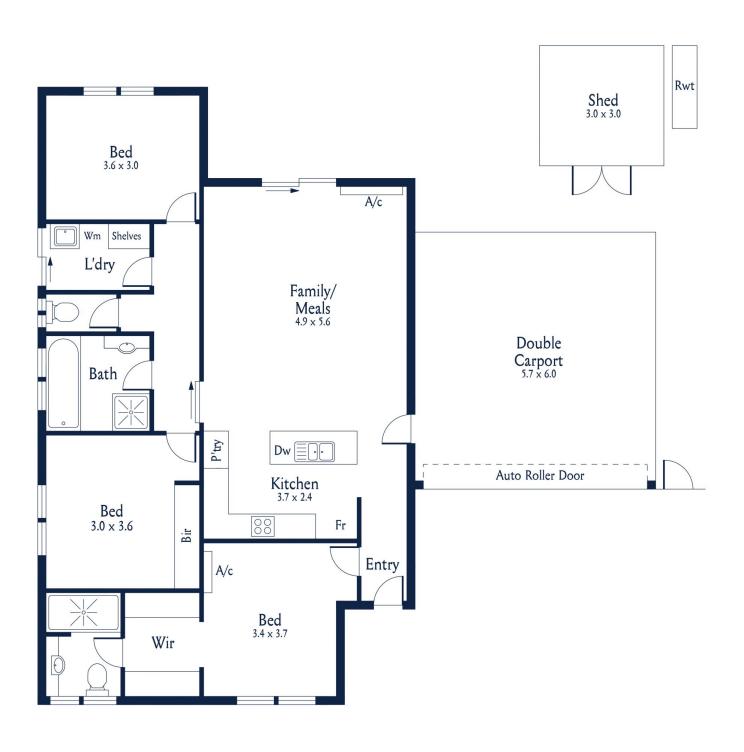

## 22A Norton Summit Road Magill SA

A brilliant lock-up-and-leave lifestyle awaits with this secure, yet spacious 3 bedroom home only minutes to the city. Set behind a pillar and iron front fence, with electronic gates this home has off-street parking plus a double side by side carport with auto roller door and storage shed.

The home's open plan living area is spacious and the rear garden offers a designated vegetable garden and a fully fenced allotment, perfect for pets or children.

## The home offers:

- 3 large bedrooms, main with walk-in robe and ensuite bathroom
- Built in robe to bedroom 2
- Modern family bathroom with bath and separate toilet plus laundry room
- Open plan family living with neutral kitchen including island bench, gas cooking, dishwasher, microwave provision, double pantry, filtered water and ample bench