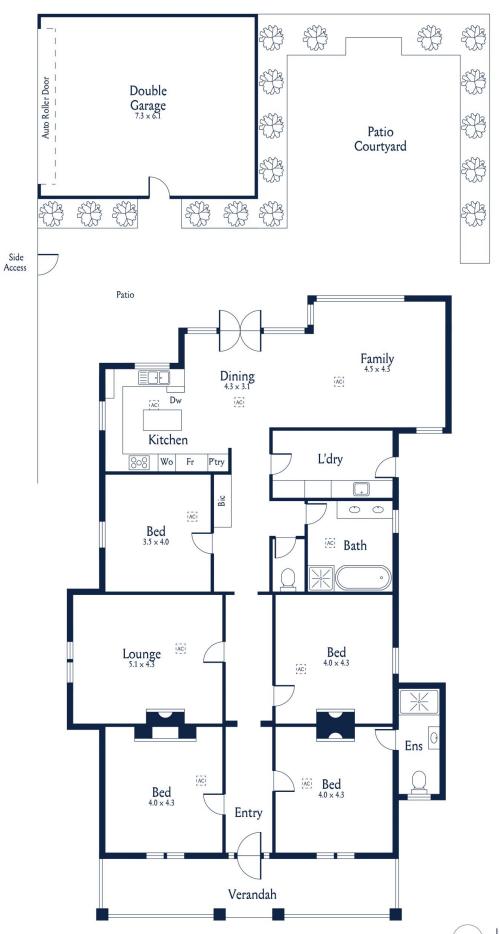

## 15 Halstead Street Fitzroy SA

\*\*\*Expressions of Interest close 11am on Tuesday 31st of August 2021\*\*\*

Capturing the elegance and charm of the era, this stunning home has been meticulously maintained and exquisitely renovated, offering a sophisticated and flexible floor plan with formal and informal living.

Character features include marble fireplaces, soaring ceilings, leadlight windows and a decorative central hallway which connects the original part of the home with the modern extension.

Light filled and boasting 4 large bedrooms, a formal sitting room and modern, open plan living to the rear which opens via French doors to a magnificently landscaped garden providing privacy and outdoor entertaining.

4 🕒 2 📛 2 🖨

Land Size: 520 sqm

View : https://www.alexanderrealestate.com.au/sal

e/sa/north-north-east-suburbs/fitzroy/reside

ntial/house/7260148

Steve Alexander 0411 755 985