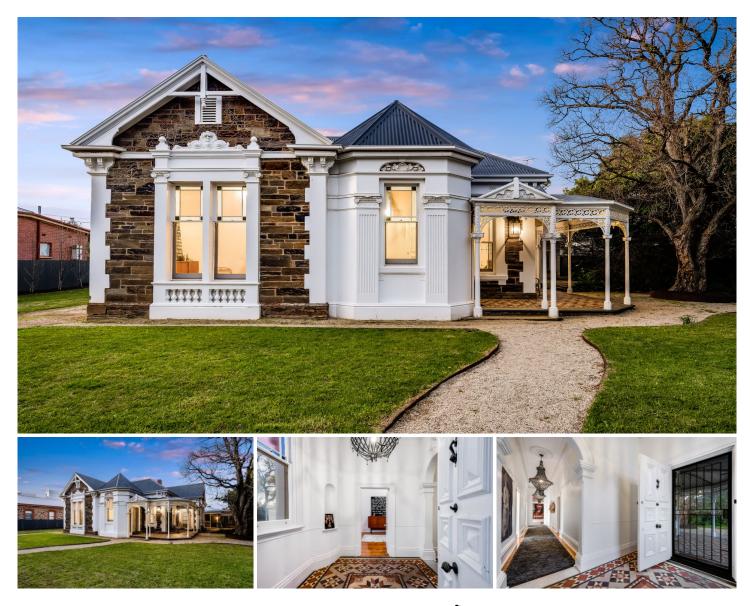

## 5 Watson Avenue Rose Park SA

A truly remarkable offering to market, set on a sprawling land holding in this premiere city fringe location, surrounded by high-end homes of equal beauty and architectural merit within this established tree-lined avenue.

The hand-crafted Bluestone walls of the original home, which was built in 1890 is framed with decorative finials and the original return verandah offers a glimpse of this gracious building's history.

The home's generous proportions, neutral palette, decorative architectural elements including high ceilings will provide the discerning buyer an opportunity to masterfully transform this home into a stunning family home.