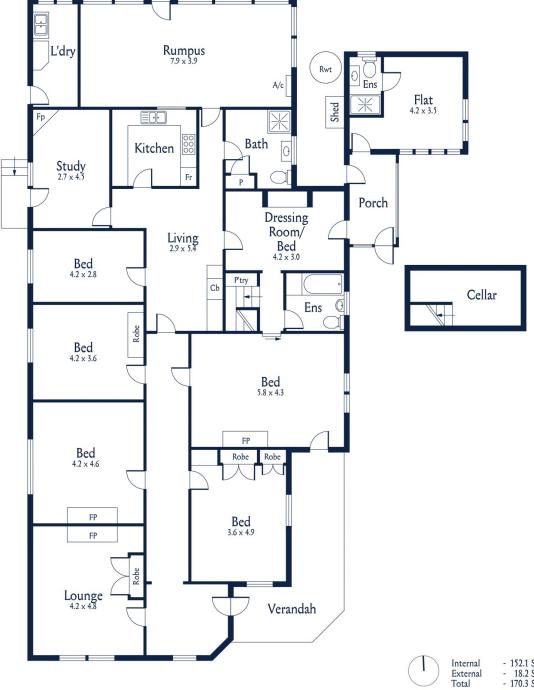

## 6 🛤 3 🚔 2 🛱

Land Size : 1393 sqm

View : https://www.alexanderrealestate.com.au/sal e/sa/eastern-suburbs/rose-park/residential/h ouse/7260151

Steve Alexander 0411 755 985

Bonnie Whyte 0409 300 195

https://www.alexanderrealestate.com.au

- 152.1 SQM - 18.2 SQM - 170.3 SQM