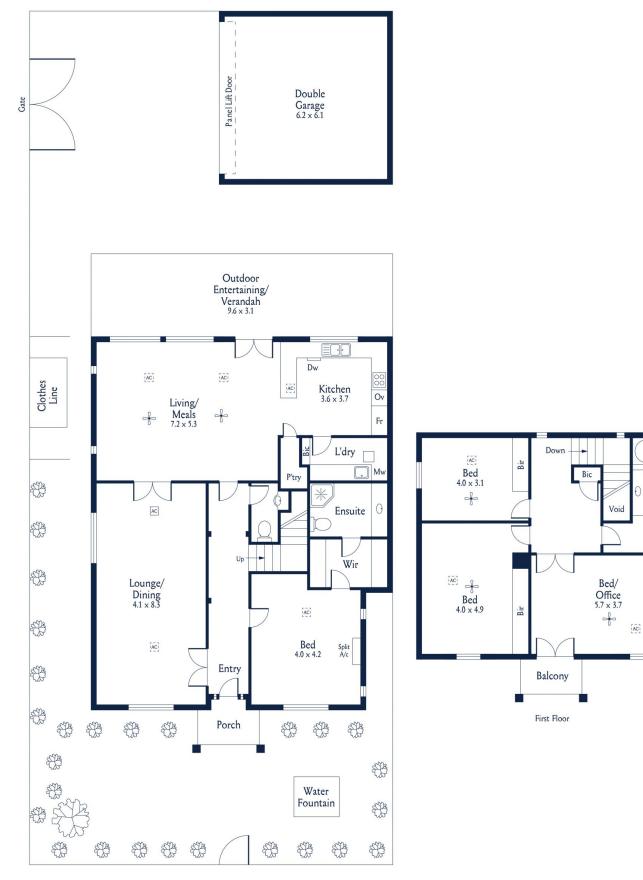

## 15 Church Terrace Walkerville SA

This wonderful home is ideal for busy professionals, down-sizers who can enjoy the manageable, easy-care allotment and main bedroom downstairs, but the home will also appeal to families who can make use of the enormous lawn and gardens adjacent.

Luxury appointments, timber flooring, high ceilings and floor to ceiling windows create a sense of light and space. The home features a formal living and dine, open plan north facing family, meals and kitchen and includes 4 bedrooms, two bathrooms and a delightful alfresco entertaining area.

Situated on a corner allotment, the home has a double side-by-side garage and remote gated access.

Enjoying expansive views over the lawn and gardens and into the distance, the Adelaide hills beyond, this magnificent property is perfectly situated to enjoy modern family living in this vibrant near city location.

## 4 🛤 2 🚔 2 🚘

Land Size : 511 sqm

View : https://www.alexanderrealestate.com.au/sal e/sa/north-north-east-suburbs/walkerville/re sidential/house/7260153

Steve Alexander 0411 755 985

Bonnie Whyte 0409 300 195

Ground Floor

- 247.3 SQM - 41.9 SQM - 289.2 SQM

0

Bath

\*