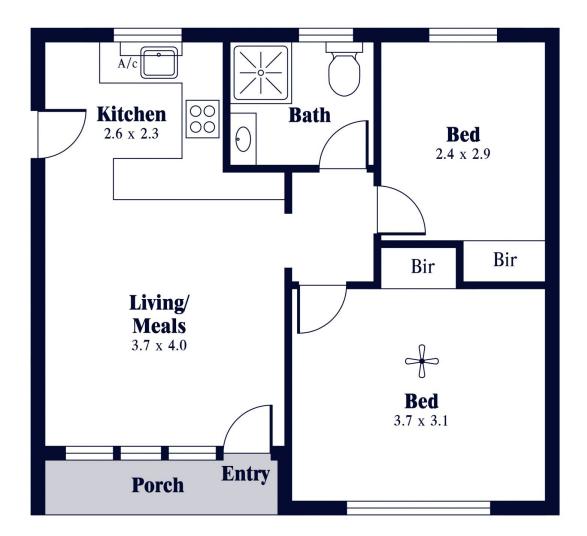

View : https://www.alexanderrealestate.com.au/sale/sa/ eastern-suburbs/unley/residential/unit/7260154

Bonnie Whyte 0409 300 195

Steve Alexander 0411 755 985

https://www.alexanderrealestate.com.au

Internal - 51.8 SQM External - 2.7 SQM Total - 54.5 SQM