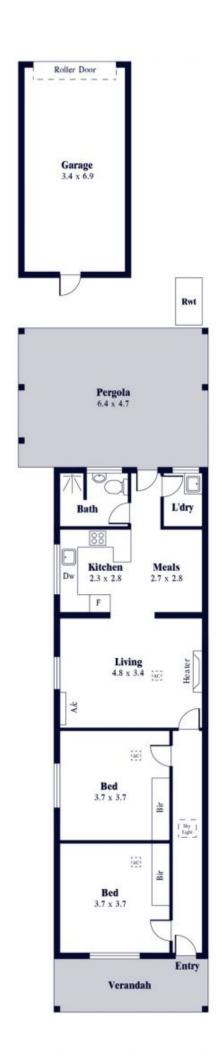

The original part of the home has polished timber flooring and comprises of 2 large bedrooms, both with built-in robes. The long traditional hallway leads to the central living room which opens to the kitchen and dining space.

To the rear of the home is a family bathroom with separate laundry and access to the garden. The spacious north facing rear garden is complemented with under-cover verandah and rear access to the garage via Porter Lane.

Internal - 109.8 SQM External - 39.5 SQM Total - 149.3 SQM