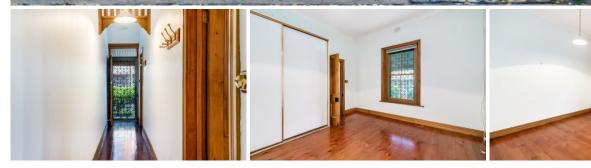

The original part of the home has polished timber flooring and comprises of 2 large bedrooms, both with built-in robes. The long traditional hallway leads to the central living room which opens to the kitchen and dining space.