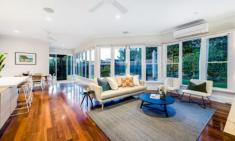

The expansive formal living room has an ornate gas fireplace with Art Deco mantle, curved features and rendered brick, which opens through to the formal dining, both rooms with stunning Jarrah timber floors. The living room has a character box bay window seat and picturesque views over the front garden. A sunroom to the side of the dining room is a perfect quiet study spot.