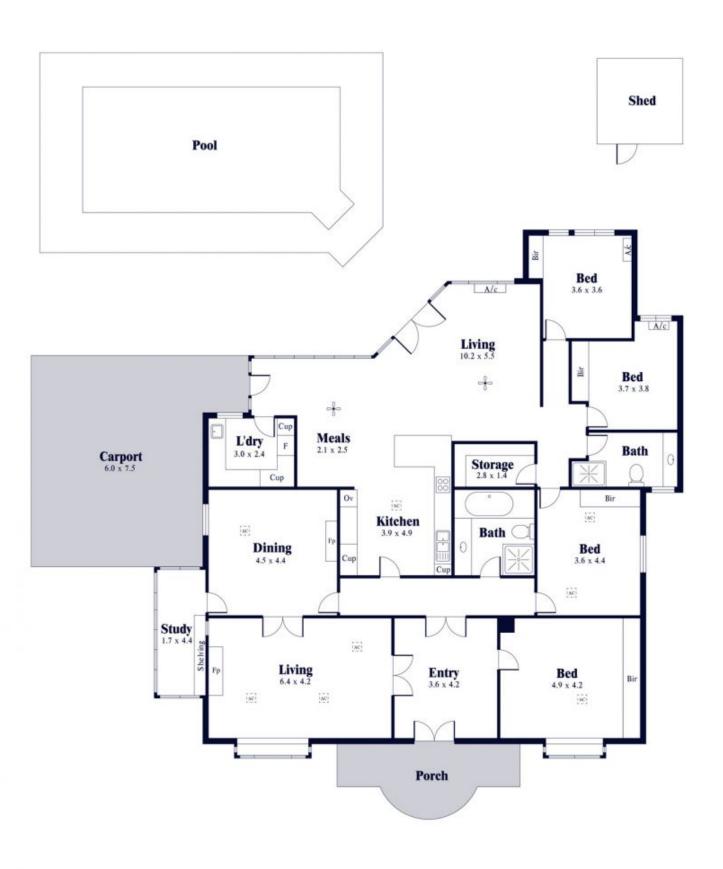

## 7 Rothbury Avenue Heathpool SA

The home's formal entry through double leadlight decorated glass doors opens to a large foyer with an anchoring pendant light and two more sets of original French double doors drawing you through the home.

The expansive formal living room has an ornate gas fireplace with Art Deco mantle, curved features and rendered brick, which opens through to the formal dining, both rooms with stunning Jarrah timber floors. The living room has a character box bay window seat and picturesque views over the front garden. A sunroom to the side of the dining room is a perfect quiet study spot.

There are 4 generous bedrooms, all with built-in robes and two-family bathrooms, the main with a luxurious bath and double basin with stone benchtops and floor to ceiling white tiles.

4 📭 2 🖺 2 🖨

Land Size: 1137 sqm

View : https://www.alexanderrealestate.com.au/sal

e/sa/eastern-suburbs/heathpool/residential/

house/7260159

Steve Alexander 0411 755 985

**Bonnie Whyte** 0409 300 195

Internal - 254.1 SQM External - 69.0 SQM Total - 323.1 SQM