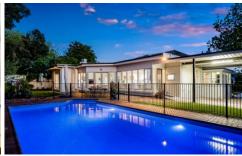

There are 4 generous bedrooms, all with built-in robes and two-family bathrooms, the main with a luxurious bath and double basin with stone benchtops and floor to ceiling white tiles.

4 📭 2 🖺 2 🖨

Land Size: 1137 sqm