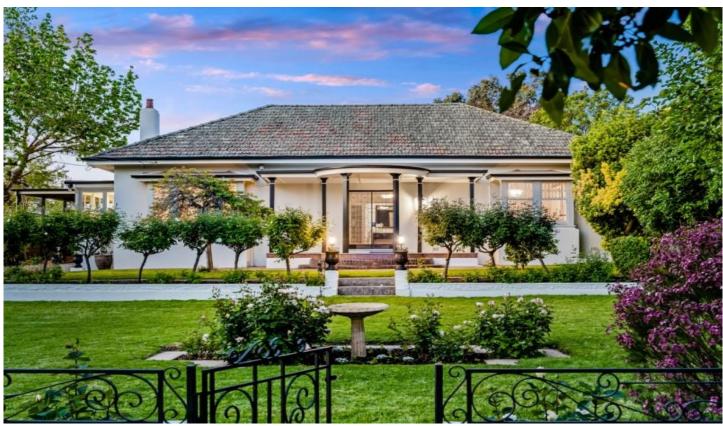

## 7 Rothbury Avenue Heathpool SA

The home's formal entry through double leadlight decorated glass doors opens to a large foyer with an anchoring pendant light and two more sets of original French double doors drawing you through the home.

View : https://www.alexanderrealestate.com.au/sal

e/sa/eastern-suburbs/heathpool/residential/

house/7260159

Steve Alexander 0411 755 985

**Bonnie Whyte** 0409 300 195

Internal - 254.1 SQM External - 69.0 SQM Total - 323.1 SQM