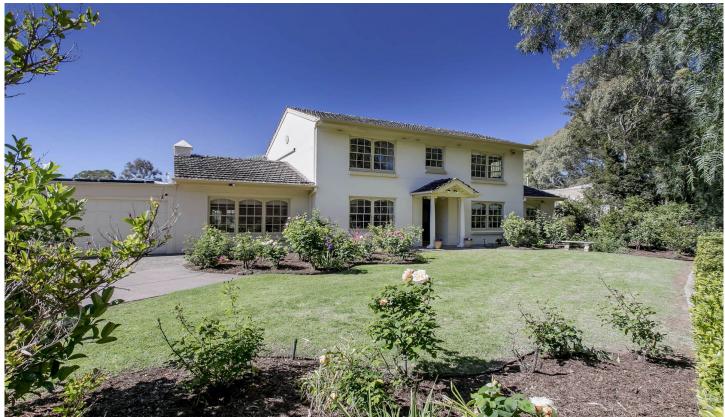

Located at the end of a quiet no-through road awaits this master built 4 bedroom, 3 bathroom two storey Colonial Georgian reproduction circa 1972 on approximately 658 square metres of prime land.

Standing proudly on a meticulously manicured site with expansive River Torrens/Linear Park frontage, this enchanting location is as unique as it is awe inspiring.

Indeed the tranquil location surrounded by nature makes it

4 🚐 3 🔓 2 🗬

Land Size: 658 sqm

View : https://www.alexanderrealestate.com.au/sal

e/sa/north-north-east-suburbs/walkerville/re

sidential/house/7260161