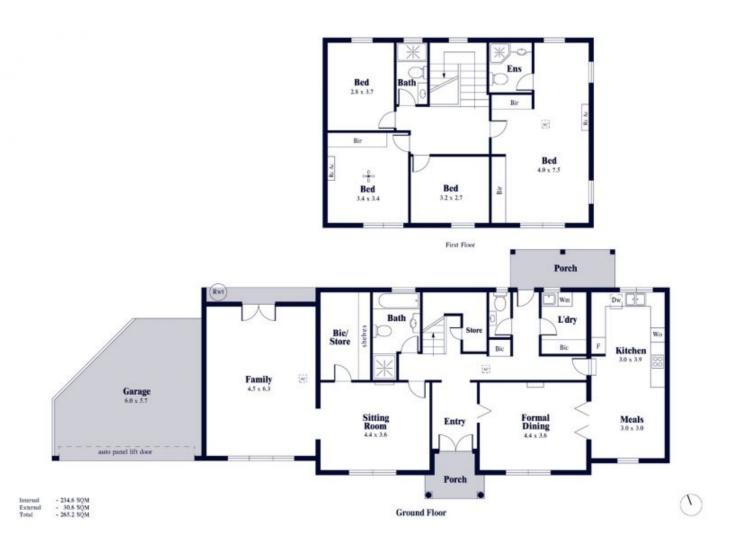

Located at the end of a quiet no-through road awaits this master built 4 bedroom, 3 bathroom two storey Colonial Georgian reproduction circa 1972 on approximately 658 square metres of prime land.

Standing proudly on a meticulously manicured site with expansive River Torrens/Linear Park frontage, this enchanting location is as unique as it is awe inspiring.

Indeed the tranquil location surrounded by nature makes it

4 🚐 3 🔓 2 🗬

Land Size: 658 sqm

View : https://www.alexanderrealestate.com.au/sal

e/sa/north-north-east-suburbs/walkerville/re

sidential/house/7260161