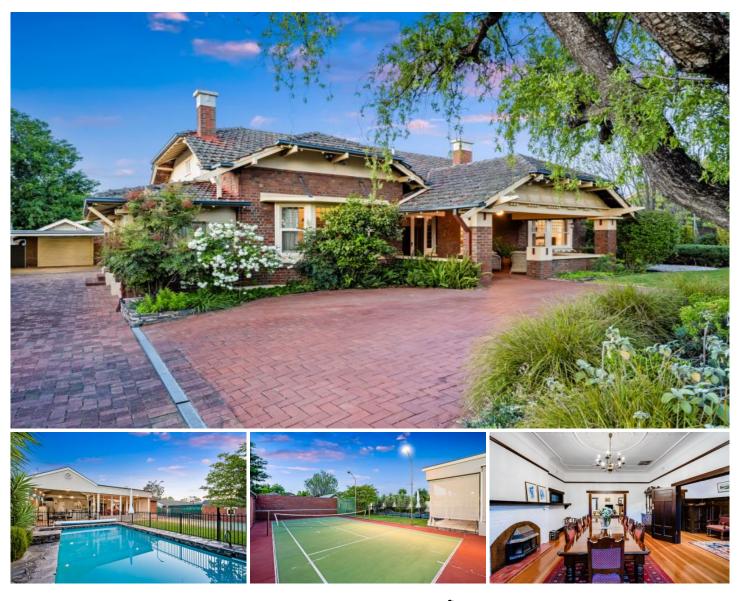

## 7 Stannington Avenue Heathpool SA

Stannington's wide Avenue features a range of exemplary period character homes on sprawling allotments with established gardens, impressive front hedges and an eclectic mix of architectural styles.

This grand family home is no exception. The green manicured hedge may be old as the home itself and provides a private and intriguing obstruction to what rests behind. Front gates open to the driveway and reveals the gorgeous red-brick home and its welcoming front verandah.

Original character features are abundant with the formal entry providing the first glimpse of what's inside. Timber wall panelling and floors, picture rails, decorative ceilings, fireplaces, original doors and windows.

The versatile floorplan includes a formal living and dining