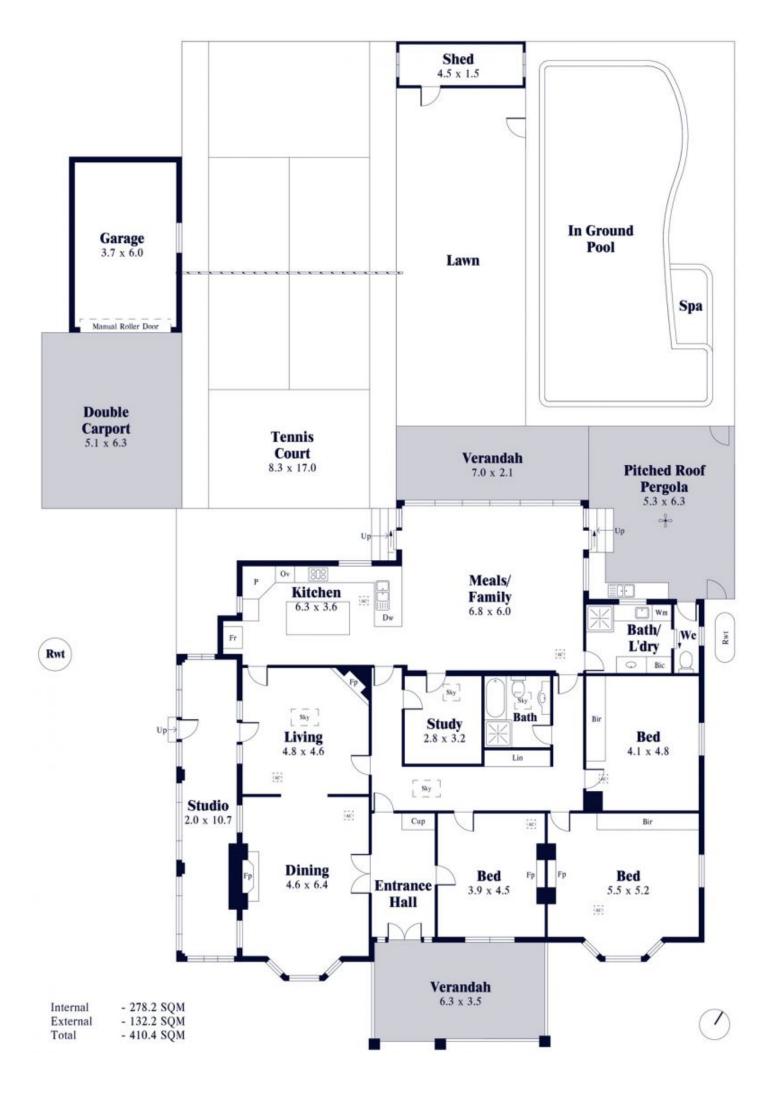

The versatile floorplan includes a formal living and dining

## 4 🛤 2 🚔 2 🚘

Land Size : 1222 sqm

View : https://www.alexanderrealestate.com.au/sal e/sa/eastern-suburbs/heathpool/residential/ house/7260162

Steve Alexander 0411 755 985

Bonnie Whyte 0409 300 195

https://www.alexanderrealestate.com.au