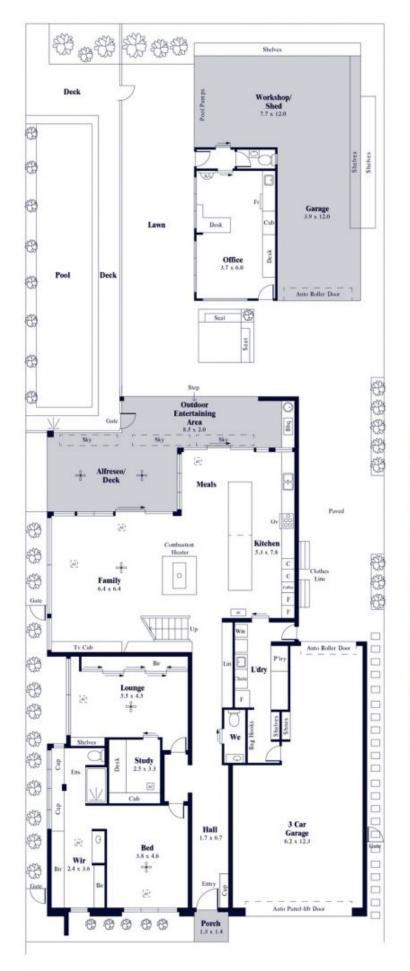

## 54 Hereford Avenue Trinity Gardens SA

A balance of 'raw industrial' meets 'Zen Scandinavian' is reflected best in the open plan living area where the steel staircase and show-stopping cantilevered 'Chiminee's Philippe' fireplace contrasts against the warm rich timber floors and exposed beams.

Pockets of surprise are everywhere, whether it's the private formal living space with its adjacent quiet study room, or the home's playful slippery dip which makes your trip downstairs a child's (or adult's) dream come true, you'll find all sorts of incredible elements to love.

While the main primary bedroom is on the ground floor with a walk-in robe and ensuite, there are an additional 3 generous bedrooms upstairs. Two bathrooms service upstairs along with a huge open-plan retreat/family room.

4 📭 3 🔓 3 🖨

Land Size: 881 sqm

View : https://www.alexanderrealestate.com.au/sal

e/sa/eastern-suburbs/trinity-gardens/residen

tial/house/7260163

Steve Alexander 0411 755 985

Bonnie Whyte 0409 300 195

Internal External Total

- 491.0 SQM - 50.0 SQM - 541.0 SQM