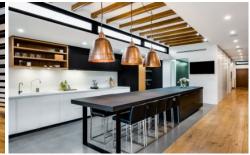

## 54 Hereford Avenue Trinity Gardens SA

A balance of 'raw industrial' meets 'Zen Scandinavian' is reflected best in the open plan living area where the steel staircase and show-stopping cantilevered 'Chiminee's Philippe' fireplace contrasts against the warm rich timber floors and exposed beams.

Pockets of surprise are everywhere, whether it's the private formal living space with its adjacent quiet study room, or the home's playful slippery dip which makes your trip downstairs a child's (or adult's) dream come true, you'll find all sorts of incredible elements to love.

While the main primary bedroom is on the ground floor with a walk-in robe and ensuite, there are an additional 3 generous bedrooms upstairs. Two bathrooms service upstairs along with a huge open-plan retreat/family room