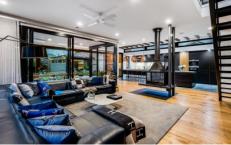

## 54 Hereford Avenue Trinity Gardens SA

A balance of 'raw industrial' meets 'Zen Scandinavian' is reflected best in the open plan living area where the steel staircase and show-stopping cantilevered 'Chiminee's Philippe' fireplace contrasts against the warm rich timber floors and exposed beams.