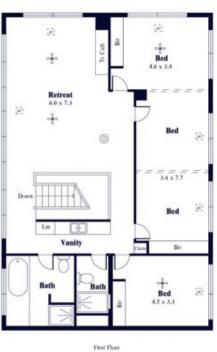

While the main primary bedroom is on the ground floor with a walk-in robe and ensuite, there are an additional 3 generous bedrooms upstairs. Two bathrooms service upstairs along with a huge open-plan retreat/family room.