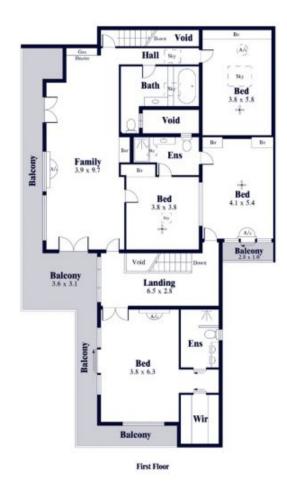

On the ground floor you will find an expansive living room, formal dining room, guest bedroom and a fully equipped kitchen that leads to a courtyard and glass ceiling conservatory.

Light-filled, the home's flexible floor plan allows for multi-generational living with 4 additional bedrooms upstairs with a family room and 3 bathrooms, 2 are ensuite. A wrap-around balcony provides a wonderful vantage point to take in the city, sea and tree-top vistas.