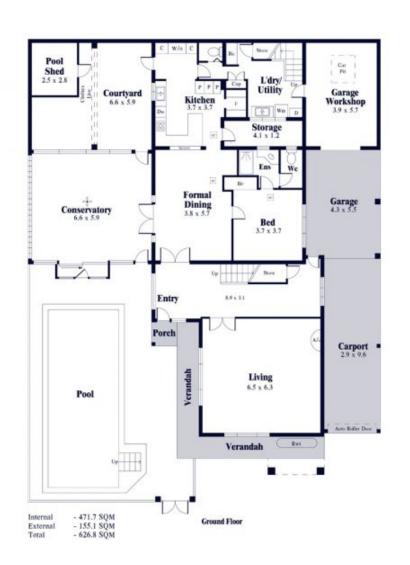

## 25 Dashwood Road Beaumont SA

Privately located behind a high rendered wall and situated in this brilliant eastern suburbs location, this fantastic family home has a versatile floorplan and will appeal to the growing family.

On the ground floor you will find an expansive living room, formal dining room, guest bedroom and a fully equipped kitchen that leads to a courtyard and glass ceiling conservatory.

Light-filled, the home's flexible floor plan allows for multi-generational living with 4 additional bedrooms upstairs with a family room and 3 bathrooms, 2 are ensuite. A wrap-around balcony provides a wonderful vantage point to take in the city, sea and tree-top vistas.

The generous garden has established shading trees and a

5 📭 4 🚔 4 🗬

Land Size: 891 sqm

View : https://www.alexanderrealestate.com.au/sal

e/sa/eastern-suburbs/beaumont/residential/

house/7260164

Steve Alexander 0411 755 985