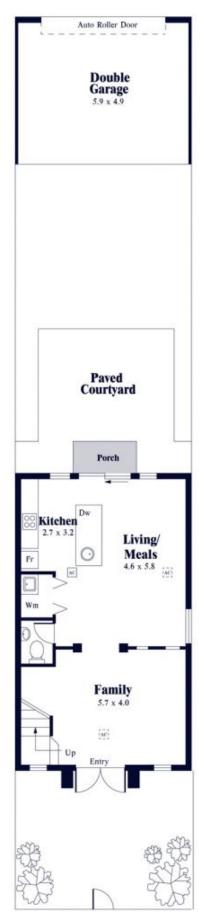

Enjoying the benefits of this well-designed home with north facing rear and spacious courtyard garden. The home comprises of 3 large bedrooms, an open plan living area downstairs and an outdoor paved patio area with access to the double garage.

**View :** https://www.alexanderrealestate.com.au/sale/sa/ north-north-east-suburbs/northgate/residential/ho use/7260165

Steve Alexander 0411 755 985

Bonnie Whyte 0409 300 195

**Ground Floor** 

Internal External Total

- 126.0 SQM - 36.0 SQM - 162.0 SQM

1