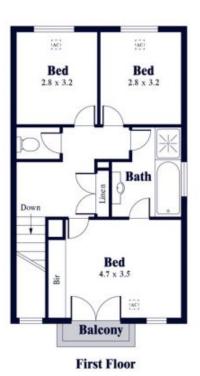

Enjoying the benefits of this well-designed home with north facing rear and spacious courtyard garden. The home comprises of 3 large bedrooms, an open plan living area downstairs and an outdoor paved patio area with access to the double garage.