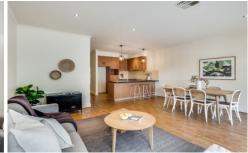

Offering two separate living areas, 3 large bedrooms and a generous landing, a two-way family bathroom plus powder room downstairs and a large paved patio to the rear for entertaining.

The home sits on a wide allotment and offers ample off-street parking behind the private front pillar wall. There