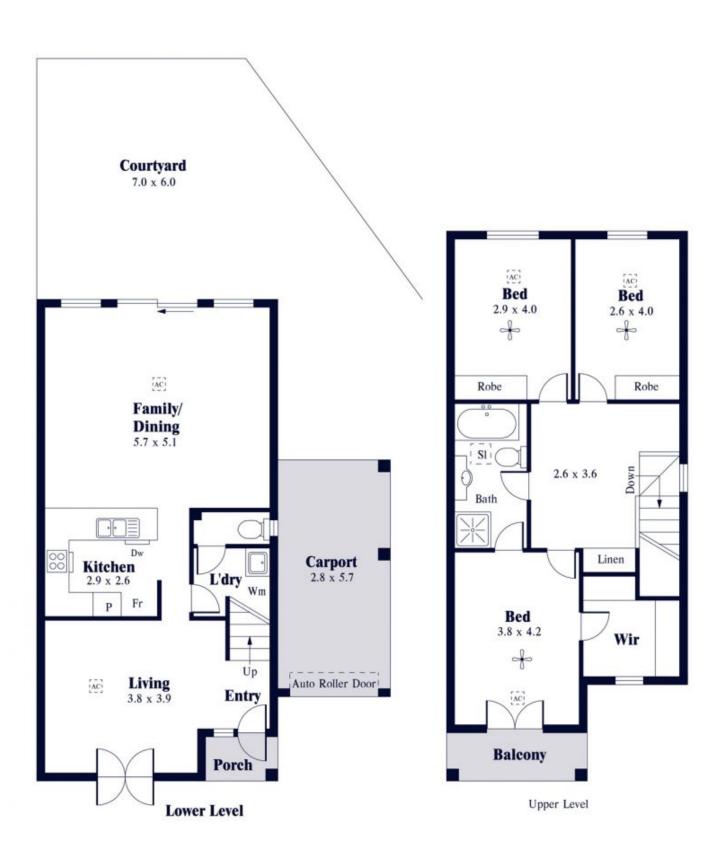

## 9/19 Margaret Street Firle SA

Perfectly located in this stunning botanic-setting, the home is situated on the end of the group and enjoys the benefits of a rear and side garden, plus private driveway and tree-top views.

Offering two separate living areas, 3 large bedrooms and a generous landing, a two-way family bathroom plus powder room downstairs and a large paved patio to the rear for entertaining.

The home sits on a wide allotment and offers ample off-street parking behind the private front pillar wall. There

3 📭 1 🖺 3 😭

**View :** https://www.alexanderrealestate.com.au/sale/sa/eastern-suburbs/firle/residential/house/7260166

**Steve Alexander 0411 755 985** 

Bonnie Whyte 0409 300 195

Internal - 145.0 SQM External - 23.0 SQM Total - 168.0 SQM