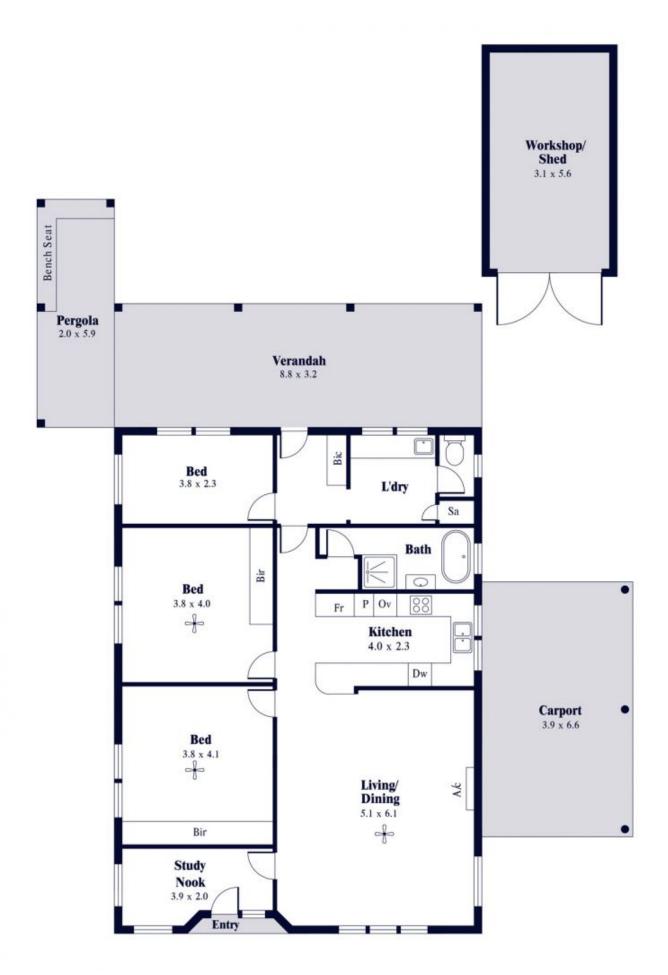

## 12 Romsey Grove Melrose Park SA

A brilliant opportunity to just move in and enjoy! A sprawling lawn to the rear garden is enticing to the smaller family members and those 4-legged furry friends. While the large outdoor deck with undercover pergola means entertaining is a breeze.

Featuring polished floorboards, light-filled rooms and a renovated bathroom and kitchen, this wonderful family home has been updated in readiness for a new family to enjoy.

If the back garden isn't enough, then right across the road there is a lovely council reserve to enjoy.

## Features include:

-Large open plan living and dining with big picture windows,

3 📭 1 🔓 2 😭

Land Size: 715 sqm

View : https://www.alexanderrealestate.com.au/sal

e/sa/south-south-east-suburbs/melrose-park

/residential/house/7260168

Steve Alexander 0411 755 985

Bonnie Whyte 0409 300 195

Internal - 124.5 SQM External - 86.2 SQM Total - 210.7 SQM