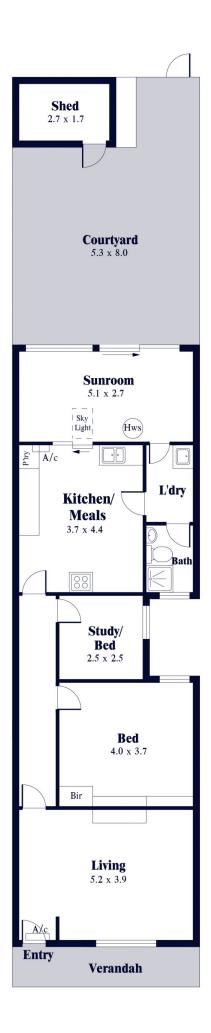

What you will love:

- -Torrens Title cottage
- -2 bedrooms
- -Front sitting room
- -Good size private yard with access to rear lane
- -Land size is approximately 142.6sqm
- -Parking for one vehicle is provided via Council Permit

## 2 🎮 1 🚝

View

Land Size : 146 sqm

: https://www.alexanderrealestate.com.au/sal e/sa/adelaide/adelaide/residential/house/72 60169

Bonnie Whyte 0409 300 195

Internal - 97.3 SQM External - 50.7 SQM Total - 148.0 SQM