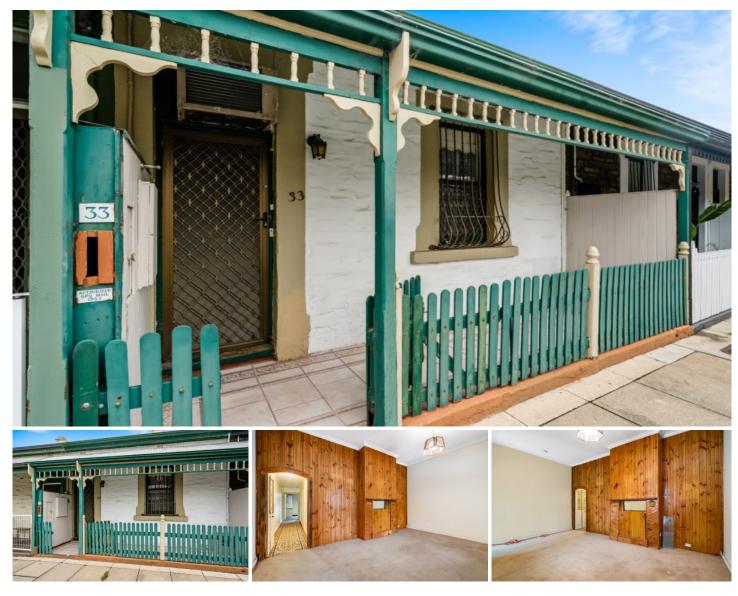

## 33 McLaren Street Adelaide SA

This inner-city row cottage is a little beauty and is ready for the new owner to make it their own.

Positioned on McLaren Street, which has the reputation for being one of the City's best and most tightly held residential locations.

What you will love:

- -Torrens Title cottage
- -2 bedrooms
- -Front sitting room
- -Good size private yard with access to rear lane
- -Land size is approximately 142.6sqm
- -Parking for one vehicle is provided via Council Permit

-Located on McLaren Street, lined with other charming local historic cottages