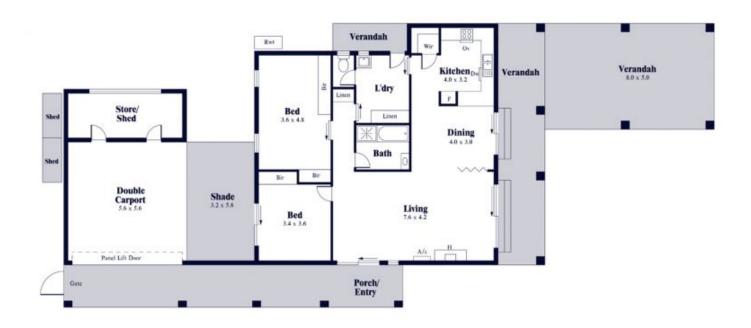

2 🕒 1 🔓 2 🖨

Land Size: 699 sqm

View : https://www.alexanderrealestate.com.au/sal

e/sa/fleurieu-peninsula/port-willunga/residen

tial/house/7260170

Bonnie Whyte 0409 300 195

Internal - 121.7 SQM External - 167.6 SQM Total - 289.3 SQM