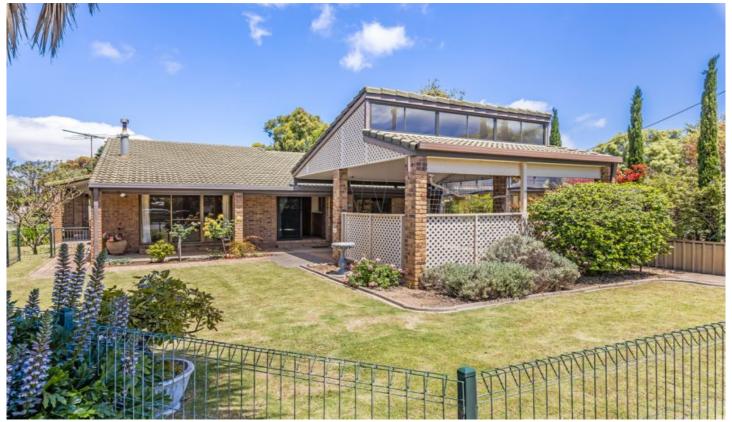

## 28 Anchor Terrace Port Willunga SA

This is the first time this home has been offered to the market since it was built by the current owners in the early 1980's. Neatly presented and positioned on 699sqm corner allotment, offering the opportunity to extend/renovate, or rebuild (STNC).

Those who are familiar with the area know that opportunities such as this one are extremely rare, located in one of the most desirable pockets of Port Willunga.

A short walk to beautiful Port Willunga beach, and the very popular Star of Greece restaurant. You can also enjoy the vibrancy of Aldinga Village and popular wineries and restaurants of Willunga and McLaren Vale at your doorstep, whilst only being a short 45 minute drive on the Southern Expressway to the CBD!

2 🕒 1 🔓 2 🖨

Land Size: 699 sqm

View : https://www.alexanderrealestate.com.au/sal

e/sa/fleurieu-peninsula/port-willunga/residen

tial/house/7260170

Bonnie Whyte 0409 300 195

Internal - 121.7 SQM External - 167.6 SQM Total - 289.3 SQM