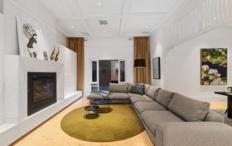

Custom cedar windows and wrap-around tessellated verandah shine light on the original dwelling, designed by multi award-winning Genesin Studio with a humble nod to its authentic character. Beginning with a wide central hallway, you are greeted by formal dining and lounge