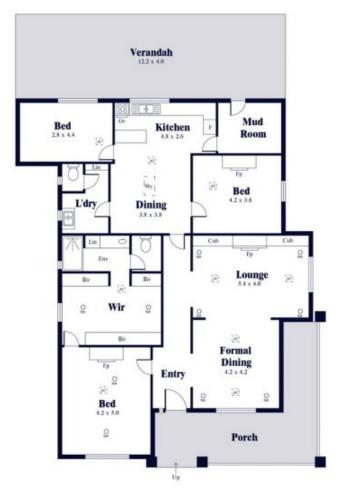

Custom cedar windows and wrap-around tessellated verandah shine light on the original dwelling, designed by multi award-winning Genesin Studio with a humble nod to its authentic character. Beginning with a wide central hallway, you are greeted by formal dining and lounge

Internal - 182.6 SQM External - 239.9 SQM Total - 422.5 SQM