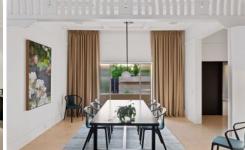

Custom cedar windows and wrap-around tessellated verandah shine light on the original dwelling, designed by multi award-winning Genesin Studio with a humble nod to its authentic character. Beginning with a wide central hallway, you are greeted by formal dining and lounge