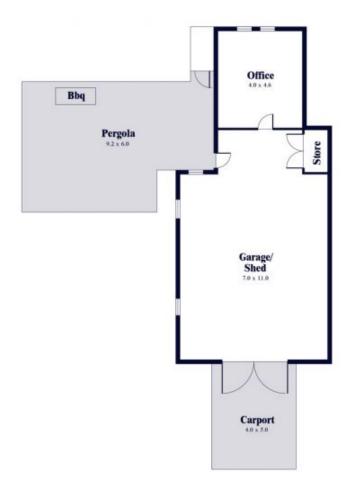

at the forefront of this c1925 Gentleman's Bungalow, enveloping you in a sense of old world charm and opulent hotel living. The 1,117sqm plot is perfectly presented for turn-key family living whilst still offering scope to infuse your own touch, further extend capitalising on an already astute investment.

Custom cedar windows and wrap-around tessellated verandah shine light on the original dwelling, designed by multi award-winning Genesin Studio with a humble nod to its authentic character. Beginning with a wide central hallway, you are greeted by formal dining and lounge

3 😕 2 🔓 4 🖨

Land Size: 1117 sqm

**View**: https://www.alexanderrealestate.com.au/sal

e/sa/eastern-suburbs/trinity-gardens/residen

tial/house/7260188



Steve Alexander 0411 755 985



**Bonnie Whyte** 0409 300 195





Internal - 182.6 SQM External - 239.9 SQM Total - 422.5 SQM