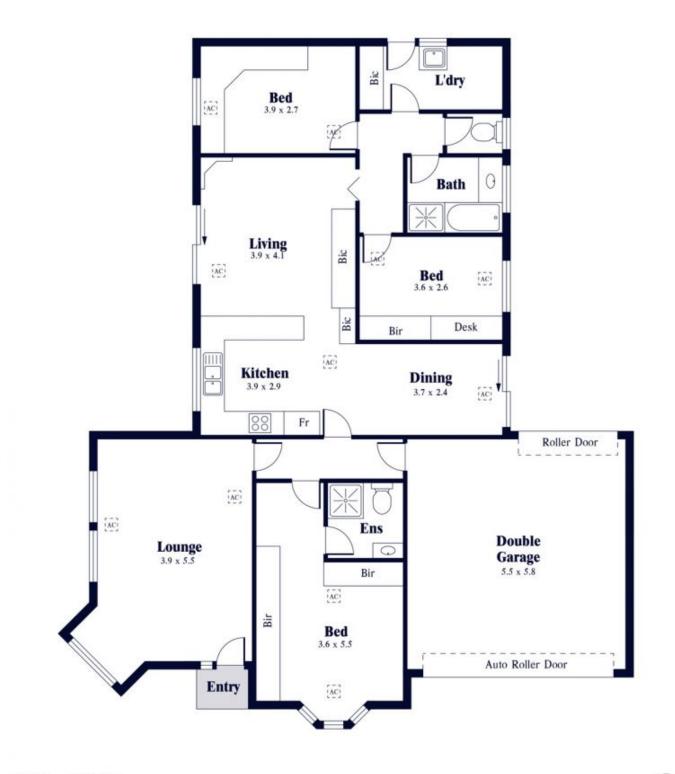

Cottage gardens and a conventional red-brick façade entice you to take the journey through the front door to a family-worthy floorplan where everyone is welcome?

Functional and flexible, the footprint offers both formal and relaxed living zones along with three bedrooms with built-in robes, inclusive of a spacious master with luminous bay window and ensuite.

## 3 🛤 2 🚰 2 🚘

View

Land Size : 503 sqm

: https://www.alexanderrealestate.com.au/sal e/sa/eastern-suburbs/glen-osmond/residenti al/house/7260191

Steve Alexander 0411 755 985

Internal External Total - 180.4 SQM - 1.3 SQM - 181.7 SQM