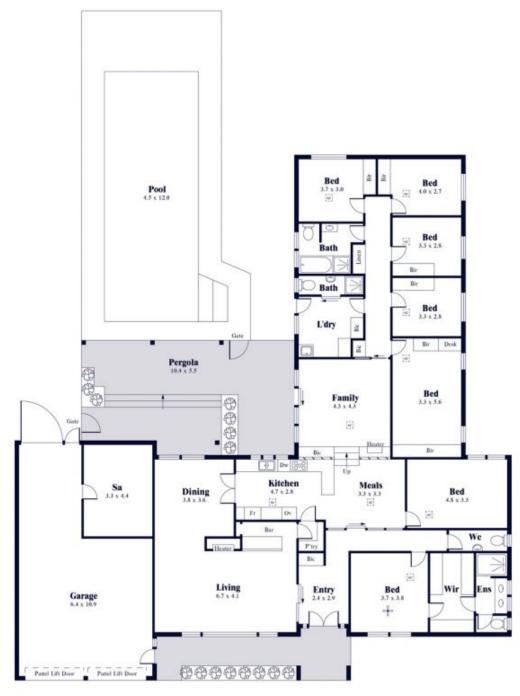

## 1A Rentoul Avenue Netherby SA

If you have been searching for a picturesque location with over 400sqm of internal living, then you have just found your perfect match with this soulful home base.

Warm and neutral in its aesthetic with raked ceilings and luminous picture windows, the seemingly endless footprint is cleverly designed over split levels to offer up to seven bedrooms, three formal and informal living zones and three bathrooms plus powder room.

With the flexibility of the current floorplan, every family member can enjoy their own private space or come together as one, with ample opportunity for designated space to work-from-home and a versatile detached rumpus room and workshop that can be utilised for hobbies, indoor games or as a teenage retreat.