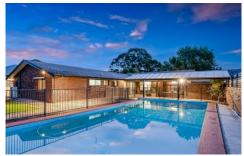

## 1A Rentoul Avenue Netherby SA

If you have been searching for a picturesque location with over 400sqm of internal living, then you have just found your perfect match with this soulful home base.

Warm and neutral in its aesthetic with raked ceilings and luminous picture windows, the seemingly endless footprint is cleverly designed over split levels to offer up to seven bedrooms, three formal and informal living zones and three bathrooms plus powder room.

With the flexibility of the current floorplan, every family member can enjoy their own private space or come together as one, with ample opportunity for designated space to work-from-home and a versatile detached rumpus room and workshop that can be utilised for hobbies, indoor games or as a teenage retreat.