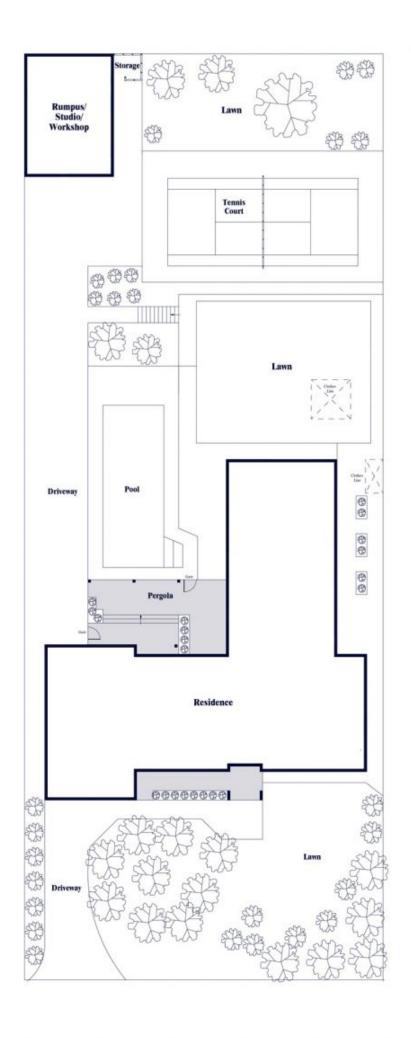

## 1A Rentoul Avenue Netherby SA

If you have been searching for a picturesque location with over 400sqm of internal living, then you have just found your perfect match with this soulful home base.

Warm and neutral in its aesthetic with raked ceilings and luminous picture windows, the seemingly endless footprint is cleverly designed over split levels to offer up to seven bedrooms, three formal and informal living zones and three bathrooms plus powder room.

With the flexibility of the current floorplan, every family member can enjoy their own private space or come together as one, with ample opportunity for designated space to work-from-home and a versatile detached rumpus room and workshop that can be utilised for hobbies, indoor games or as a teenage retreat.