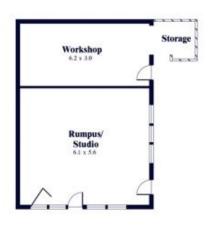

With the flexibility of the current floorplan, every family member can enjoy their own private space or come together as one, with ample opportunity for designated space to work-from-home and a versatile detached rumpus room and workshop that can be utilised for hobbies, indoor games or as a teenage retreat.