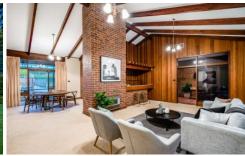

## 1A Rentoul Avenue Netherby SA

If you have been searching for a picturesque location with over 400sqm of internal living, then you have just found your perfect match with this soulful home base.

Warm and neutral in its aesthetic with raked ceilings and luminous picture windows, the seemingly endless footprint is cleverly designed over split levels to offer up to seven bedrooms, three formal and informal living zones and three bathrooms plus powder room.

With the flexibility of the current floorplan, every family member can enjoy their own private space or come together as one, with ample opportunity for designated space to work-from-home and a versatile detached rumpus room and workshop that can be utilised for hobbies, indoor games or as a teenage retreat.