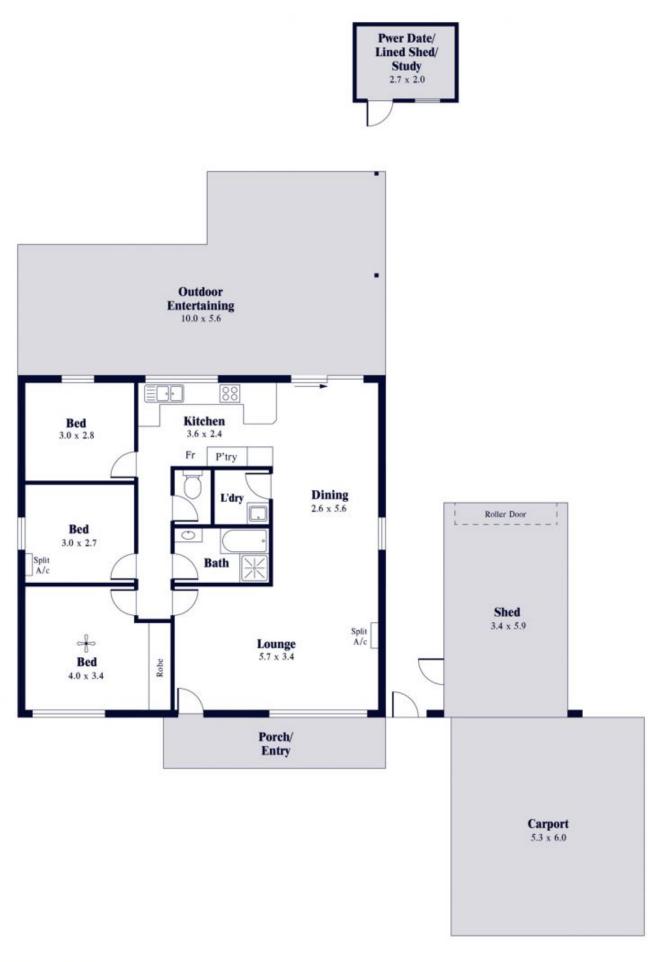

## 3 🎮 1 🚔 3 🚘

View

Land Size : 710 sqm

: https://www.alexanderrealestate.com.au/sal e/sa/south-south-east-suburbs/aberfoyle-pa rk/residential/house/7260193

Bonnie Whyte 0409 300 195

Internal - 94.9 SQM External - 113.0 SQM Total - 207.9 SQM