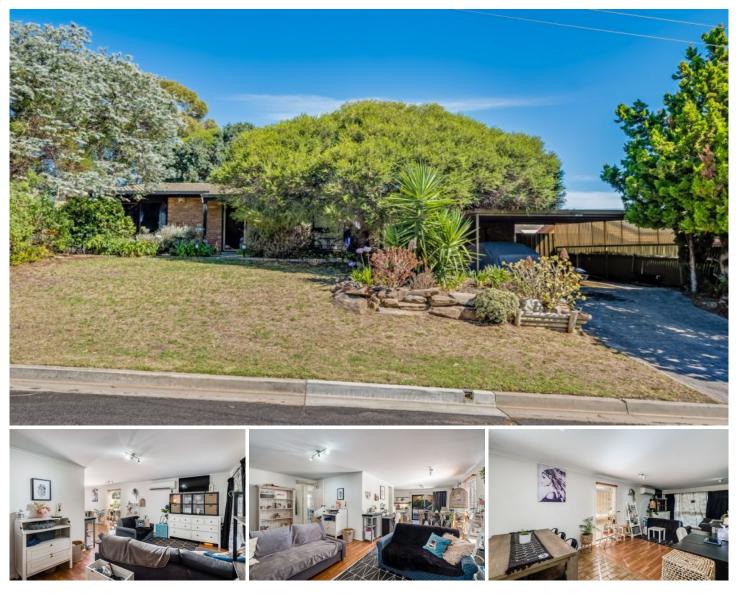

## 4 Veronica Street Aberfoyle Park SA

Set in a picturesque pocket of Aberfoyle Park, this spacious family home presents a functional floor plan with generous living areas on a prime allotment of approximately 707sqm.

Positioned on the high side of the road the home boasts three bedrooms, master bedroom featuring ample built-in-robe and northly aspect. The spacious living room adjacent to the dining and kitchen areas which overlook the fantastic undercover entertaining area and spacious yard. The double carport plus further off-street parking complete this fantastic home.

Special Features Include:

- 3 bedrooms
- Large master bedroom with built-in-robe
- Bedroom 2 with split system air-conditioning
- Spacious living area and adjacent dining with split system