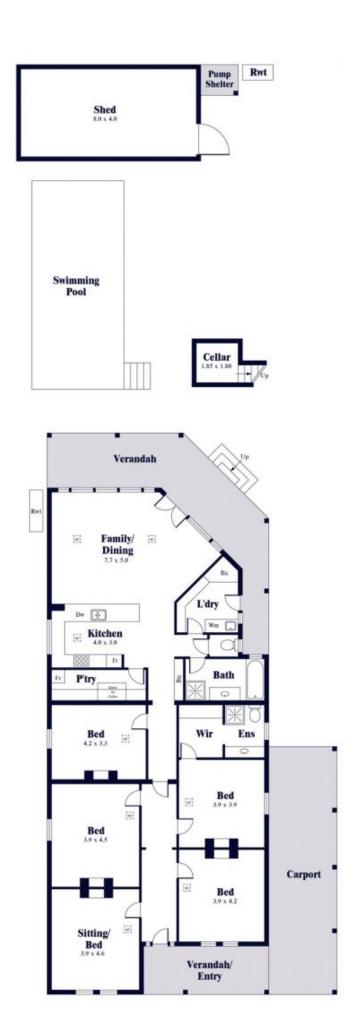

## 200 Wattle Street Malvern SA

Nestled amongst surrounding character architecture and wide leafy streets is this standout c1906 Villa, drawing a perfect parallel with its enchanting history, restored beauty and all the perks of city-fringe living.

Concealed by a pristine façade, the polished Baltic floorboards and soaring 3.4m ceilings guide you through an abounding floorplan that is all about family. Versatile and functional, the home has been renovated to the standards of an experienced builder and sympathetically extended to double capacity.

Up to 5 bedrooms with open fireplaces form original yet adaptable floorplan with scope for 5th bedroom to be utilised as home office or additional living. Open-plan light-filled living and modern kitchen with quality appliances, Caesarstone-clad waterfall island and a walk-in

4 🕒 2 🔓 2 🖨

Land Size: 733 sqm

View : https://www.alexanderrealestate.com.au/sal

e/sa/eastern-suburbs/malvern/residential/ho

use/7260196

**Steve Alexander** 0411 755 985

**Bonnie Whyte** 0409 300 195

Internal - 213.5 SQM External - 33.8 SQM Total - 247.3 SQM