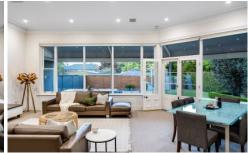

Up to 5 bedrooms with open fireplaces form original yet adaptable floorplan with scope for 5th bedroom to be utilised as home office or additional living. Open-plan light-filled living and modern kitchen with quality appliances, Caesarstone-clad waterfall island and a walk-in