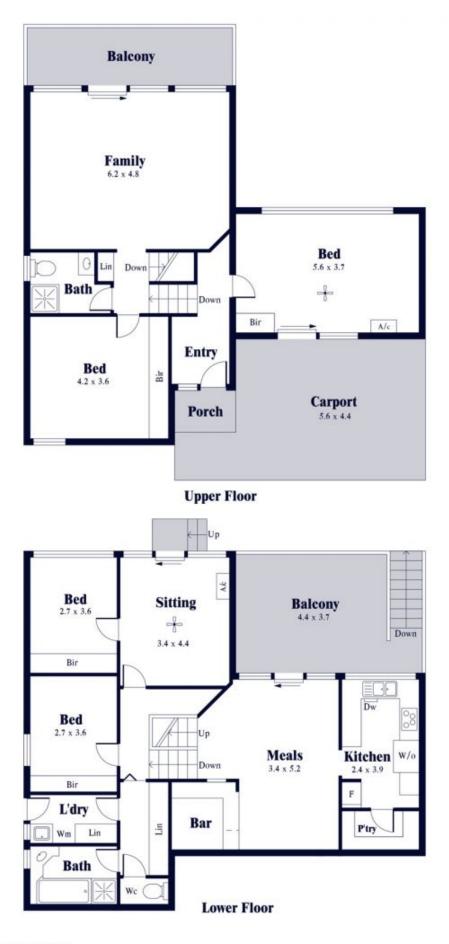

Set over 3 levels, the home offers an abundance of accommodation and a flexible floorplan that will inspire a range of buyers.

Large picture windows take in the views from most living areas, while sliding glass doors open to decked balconies for alfresco entertaining. Raked ceilings, timber stairs, central decorative timber panelling and an abundance of other retro elements are eagerly awaiting the new owner to embrace and re-discover.

## 3 🛤 2 🚔 2 🚘

View

Land Size : 620 sqm

: https://www.alexanderrealestate.com.au/sal e/sa/eastern-suburbs/wattle-park/residential /house/7260198

Steve Alexander 0411 755 985

| Internal | - 194.4 SQM |
|----------|-------------|
| External | - 66.1 SQM  |
| Total    | - 260.5 SQM |