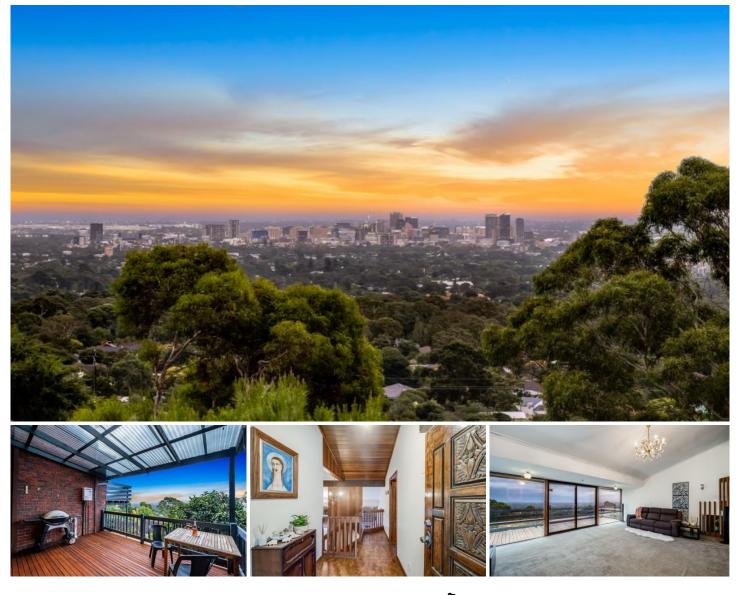

## **10 Redounau Crescent Wattle Park SA**

Land value opportunity with uninterrupted city views.

Set in a quiet cul-de-sac, the home was built in 1973 and offers buyers an exciting opportunity to renovate and make the most of the home's retro features, architectural elements and spectacular views on 620sqm approx.

Set over 3 levels, the home offers an abundance of accommodation and a flexible floorplan that will inspire a range of buyers.

Large picture windows take in the views from most living areas, while sliding glass doors open to decked balconies for alfresco entertaining. Raked ceilings, timber stairs, central decorative timber panelling and an abundance of other retro elements are eagerly awaiting the new owner to embrace and re-discover.