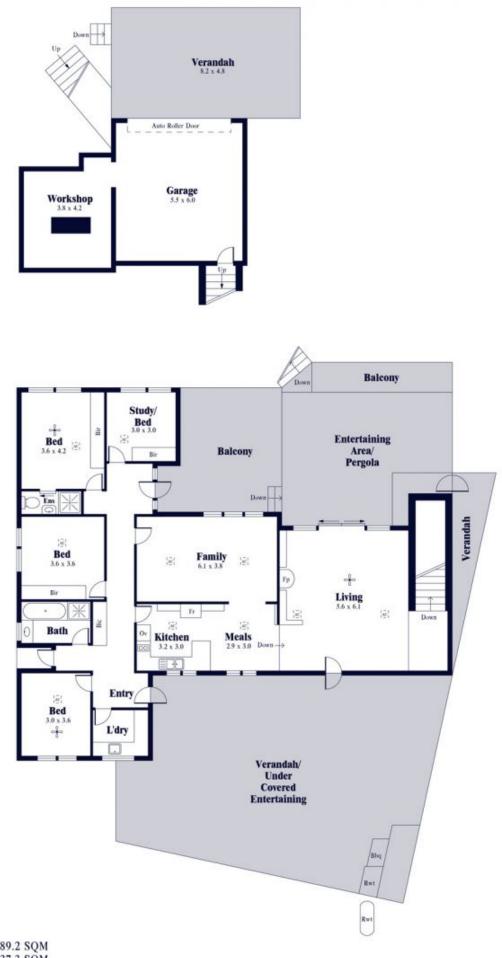

The extensive terrace which extends outwards from the front of the home is undercover and offers an abundance of outdoor living with the benefit of panoramic views. There are 3 bedrooms plus a study, formal and informal living, 2 bathrooms, a double garage and vast storage areas undercroft including a storeroom and workshop area.

## 3 🛤 2 🚔 5 🚘

View

Land Size : 777 sqm

: https://www.alexanderrealestate.com.au/sal e/sa/eastern-suburbs/wattle-park/residential /house/7260199

Steve Alexander 0411 755 985

Internal External Total

- 189.2 SQM - 237.3 SQM - 426.5 SQM