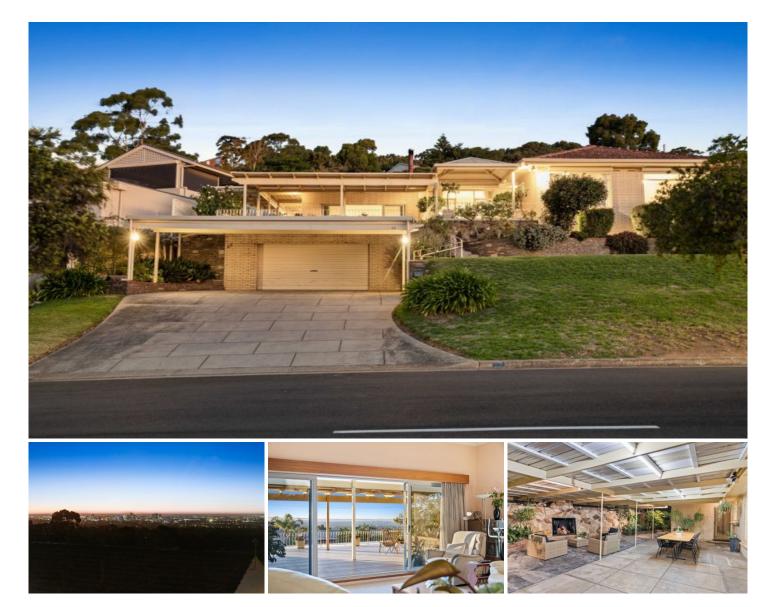

## 22 Crompton Drive Wattle Park SA

Stunning views, outstanding outdoor entertaining, double garage plus workshop. This Mid Century masterpiece sits wide and proud on this elevated allotment of some 777sqm (approx.) and offered to market for the first time in 55 years. This wonderful family home has entertained family and friends for many years and offers the new owners a solid brick original home and an opportunity to make it your own.

The extensive terrace which extends outwards from the front of the home is undercover and offers an abundance of outdoor living with the benefit of panoramic views. There are 3 bedrooms plus a study, formal and informal living, 2 bathrooms, a double garage and vast storage areas undercroft including a storeroom and workshop area.

An enormous undercover entertaining area to the rear is