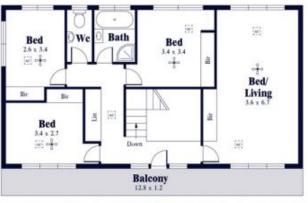

| Tennis Court |   |
|--------------|---|
|              | _ |
|              |   |
|              |   |

**Ground Floor** 

**First Floor** 

L

| Internal | - 240.9 SQM |
|----------|-------------|
| External | - 136.3 SQM |
| Total    | - 377.2 SQM |