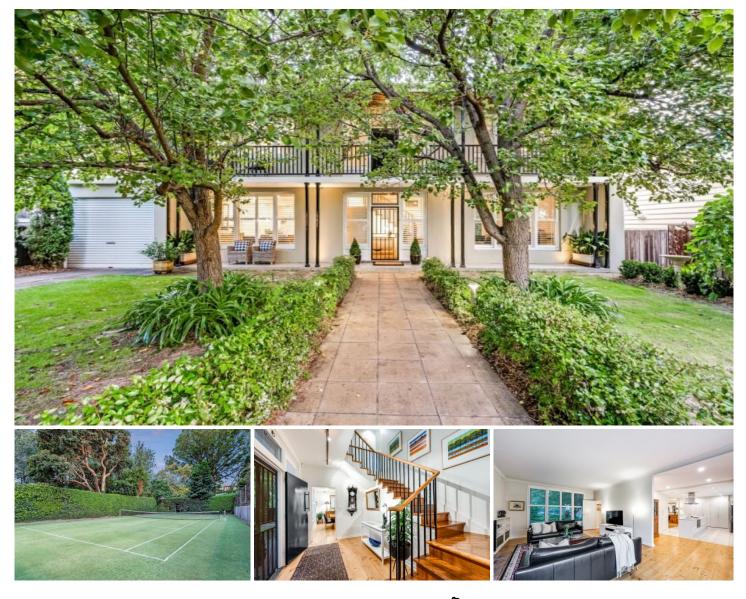

## 23 Lochness Avenue Torrens Park SA

2 storey family home nestled amongst a botanic setting with north-south tennis court on 1,118 sqm (approx.)

Lochness' tree-lined street appeal and family-friendly cul-de-sac with its access to Brownhill creek nature walks, will delight families looking to escape to a peaceful home setting.

The original 1960s mid century home has been renovated over the years and offers a flexible and useful floorplan with some wonderful features. High ceilings, a minimalistic open fireplace with original bookshelves in the living room, large picture windows and polished timber floors are some of the original elements that come together to create a warm and inviting home.