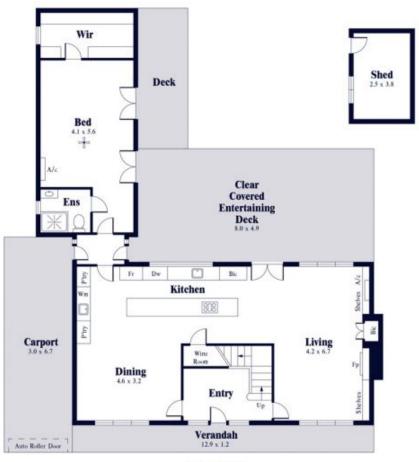

| Tennis Court |   |
|--------------|---|
|              | _ |
|              |   |
|              |   |

**Ground Floor** 

**First Floor** 

L

| Internal | - 240.9 SQM |
|----------|-------------|
| External | - 136.3 SQM |
| Total    | - 377.2 SQM |