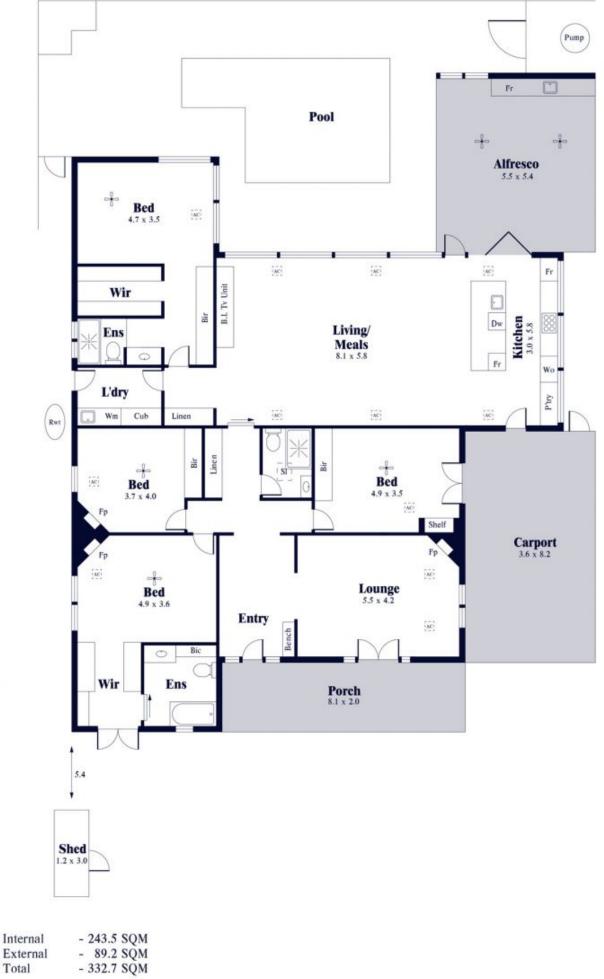

Offering four generous sized bedrooms, the luxurious master retreat with spacious walk-in robe and impressive en-suite fitted out with generous quality cabinetry and electric bidet. Bed 2 also featuring large WIR and its very own ensuite.

The further two bedrooms feature quality built-in robes and all bedrooms are complete with ceiling fans.

Transitioning from old to new, you will love the natural light that pours into the spacious open plan kitchen and living room with sleek polished concrete floor with underfloor heating, timbers, glass and rustic brick finishes. The kitchen design is beautiful and has all the high-end appliances including double Smeg oven, induction cooktop and Essa stone bench tops. 4 🛤 3 🚔 2 🚘

| Building | Size | : 224 | sqm |
|----------|------|-------|-----|

Land Size : 604 sam

- View
- https://www.alexanderrealestate.com.au /sale/sa/eastern-suburbs/evandale/resid ential/house/7260201

Bonnie Whyte 0409 300 195