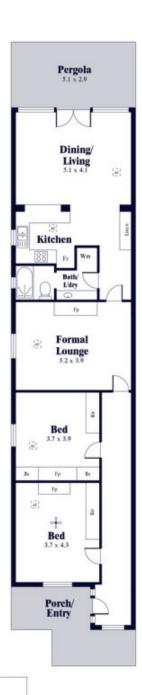

The residence comprises of two spacious bedrooms both with BIRs, open plan living/dining with French doors opening to the undercover entertainer's deck overlooking the north facing private gardens. Off-street parking under the carport completes this fantastic package.

Bonnie Whyte 0409 300 195

Carport 2.6 x 4.4

Internal - 120.4 SQM External - 52.8 SQM Total - 173.2 SQM