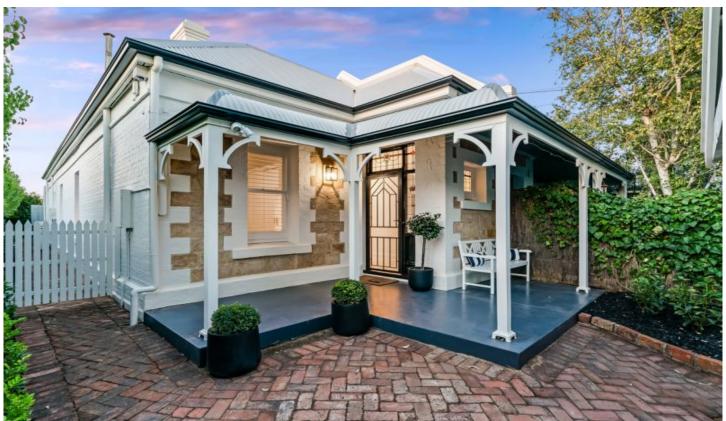

## 59 Swaine Avenue Rose Park SA

Framed by a white picket fence and picturesque gardens, this one is sure to tug at the heartstrings from the moment you see it.

Retaining many elegant period features, the wide hallway grabs your attention, with soaring ceilings, traditional fretwork and pristine white stained floorboards.

The residence comprises of two spacious bedrooms both with BIRs, open plan living/dining with French doors opening to the undercover entertainer's deck overlooking the north facing private gardens. Off-street parking under the carport completes this fantastic package.