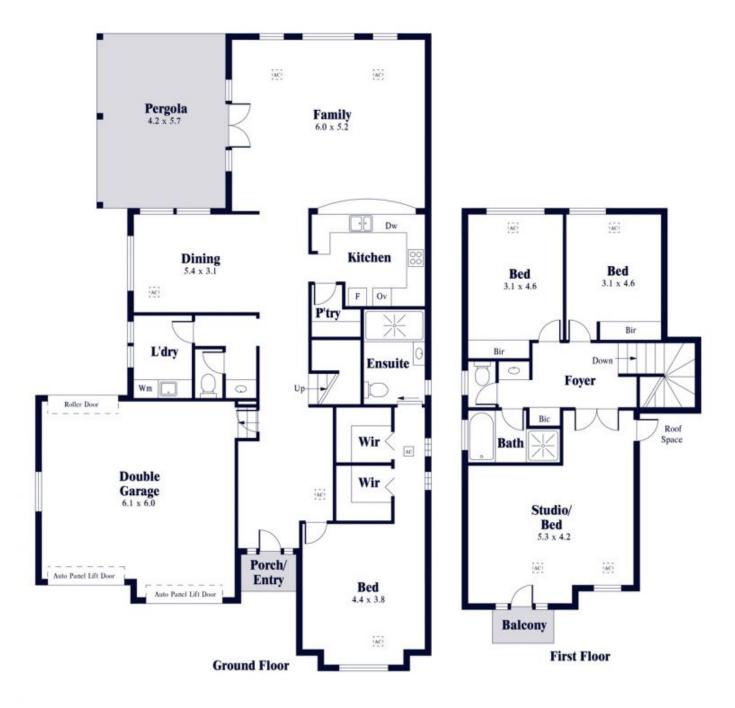

## 4 🛤 2 🚔 2 🚘

View

Land Size : 520 sqm

: https://www.alexanderrealestate.com.au/sal e/sa/eastern-suburbs/stonyfell/residential/ho use/7260204

Steve Alexander 0411 755 985

| Internal | - 274.1 SQM |
|----------|-------------|
| External | - 28.3 SQM  |
| Total    | - 302.4 SQM |