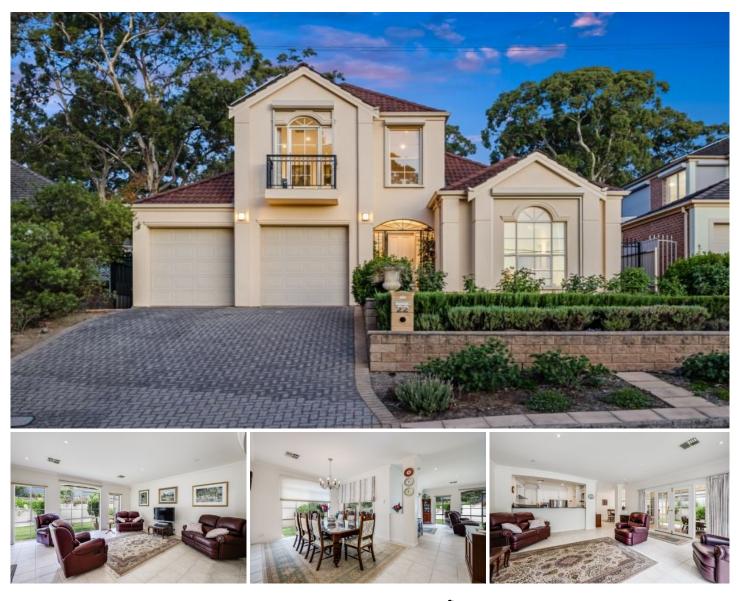

## 22 Gothic Avenue Stonyfell SA

A sprawling take on modern elegance with North-facing entertaining with views to the coast

Timeless and sophisticated, this stylish residence makes you feel right at home with an ample floorplan designed for a modern brood, ensuring there is room to grow and plenty of fun to be had.

The ground floor starts with a peaceful master retreat for the heads of the household, offering ensuite with dual shower heads and couples' walk-in robes.

Sophisticated entertaining follows with open-plan living centring around a country-style Farquar kitchen boasting 5-burner gas cooktop, dishwasher, granite benchtops and walk-in pantry.

## 4 🛤 2 🚔 2 🚘

View

Land Size : 520 sqm

: https://www.alexanderrealestate.com.au/sal e/sa/eastern-suburbs/stonyfell/residential/ho use/7260204

Steve Alexander 0411 755 985

| Internal | - 274.1 SQM |
|----------|-------------|
| External | - 28.3 SQM  |
| Total    | - 302.4 SQM |