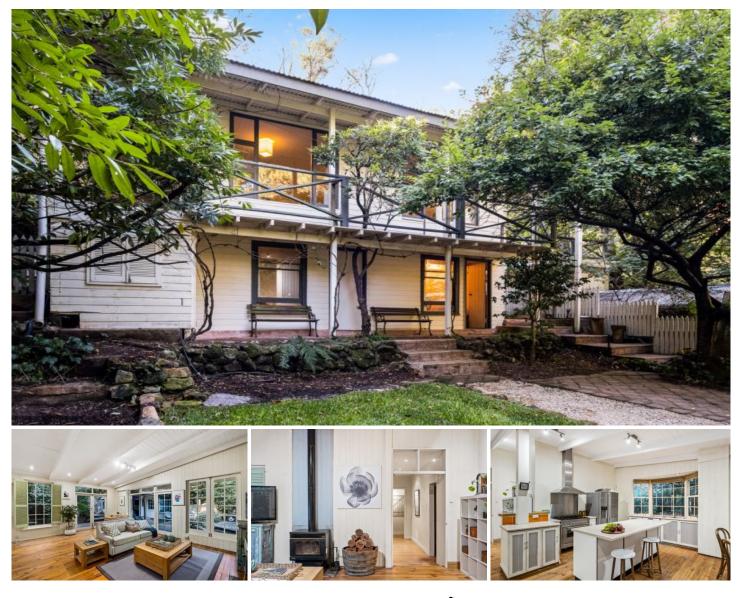

## 14 Cox Creek Road Crafers SA

Character and charm in the heart of the Adelaide hills on 1011sqm (approx.) of land.

Nestled amongst the green treescape and walking distance to Crafers village which includes the Crafers hotel, restaurants, pizzerias and direct transport links to the city.

Cox Creek Road is the epitome of Adelaide Hills living with its stunning tree-lined street and homes hidden from the road. This delightful property, built in 1950 offers character and charm with a gorgeous garden surround.

The flexible floorplan spans over two levels and includes five bedrooms and three bathrooms. The layout of this home offers families of different ages the ability to enjoy their zones while still being able to join together in the open plan living space.