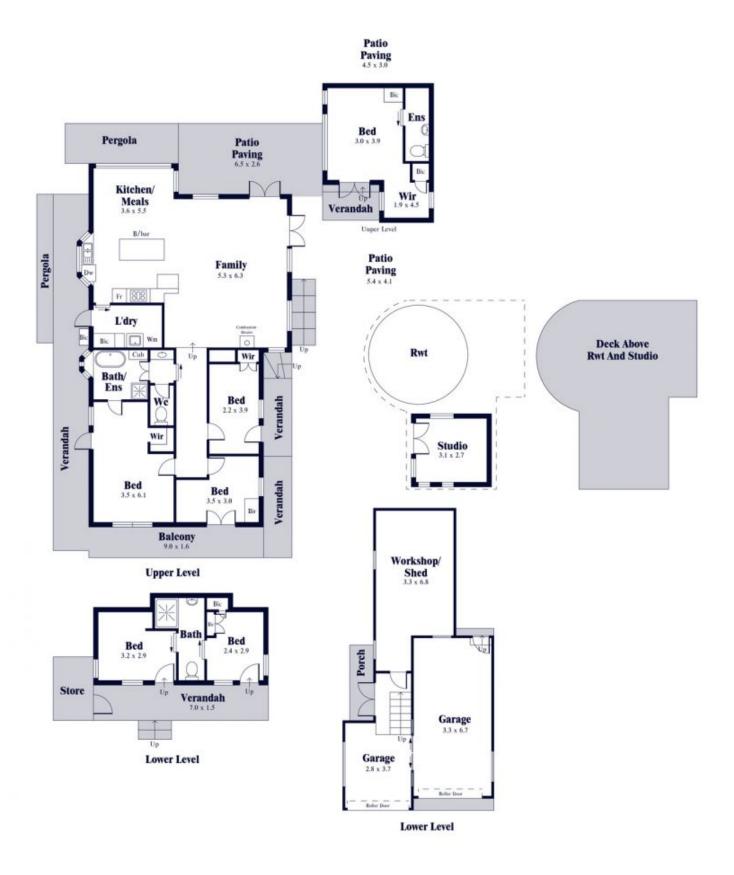

The flexible floorplan spans over two levels and includes five bedrooms and three bathrooms. The layout of this home offers families of different ages the ability to enjoy their zones while still being able to join together in the open plan living space.

Internal - 165.5 SQM External - 206.7 SQM Total - 372.2 SQM