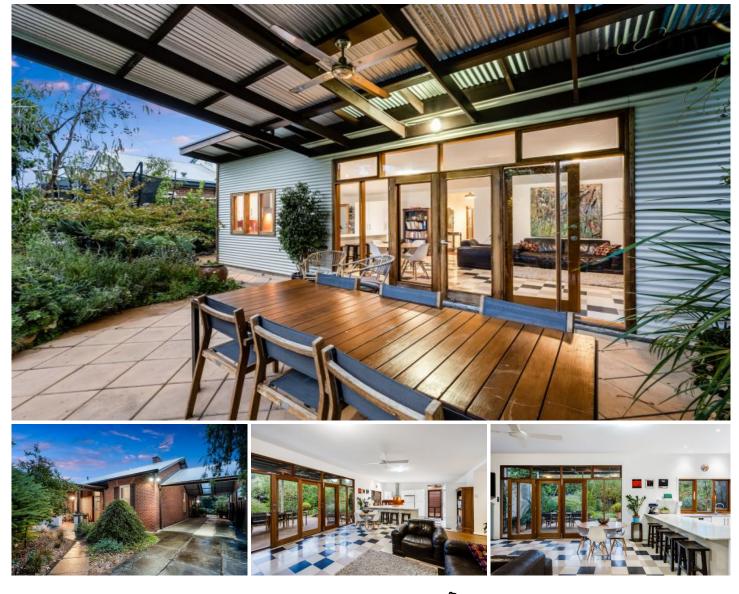

## 4 Orchard Avenue Everard Park SA

Red brick character home (Circa 1925) on 696qm with north-facing rear extension

Behind the cream picket fence and native Australian garden, take the path to the front porch and explore this wonderful period family home.

The wide traditional hallway with high ceilings and decorative fretwork also features timber floorboards and extends the length of the original home.

The flexible floorplan and character architecture allows for 4 bedrooms in the original part of the home plus study/playroom.

The home features a stunning modern bathroom with separate toilet, which has been finished with floor-to-ceiling