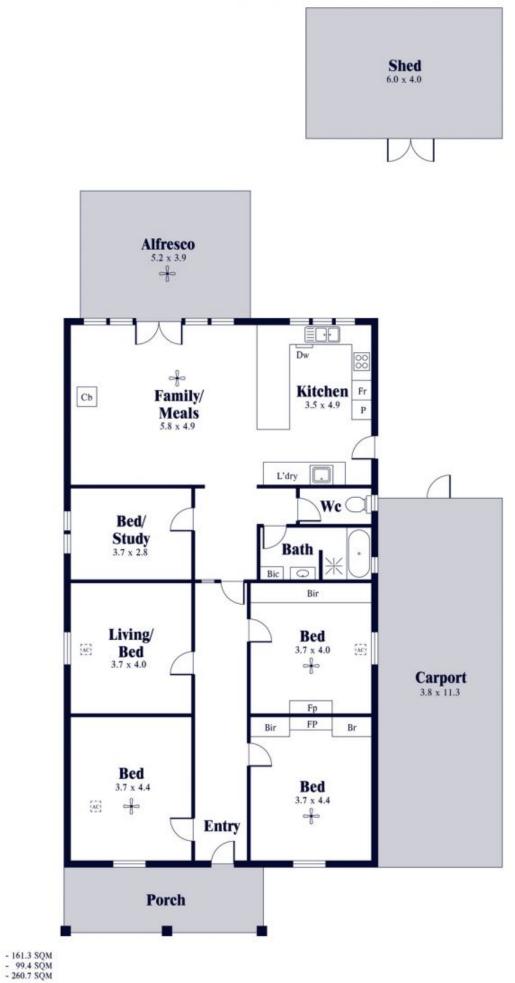

The wide traditional hallway with high ceilings and decorative fretwork also features timber floorboards and extends the length of the original home.

The flexible floorplan and character architecture allows for 4 bedrooms in the original part of the home plus study/playroom.

## 4 🎮 1 🚔 1 🚘

View

Land Size : 696 sqm

: https://www.alexanderrealestate.com.au/sal e/sa/western-beachside-suburbs/everard-pa rk/residential/house/7260208

Steve Alexander 0411 755 985

Internal External Total