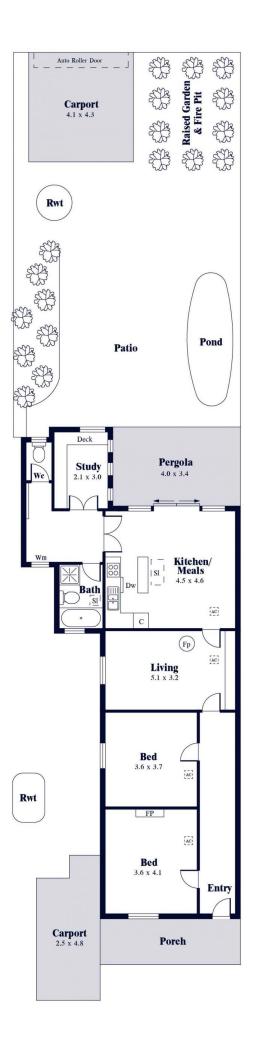

## 3 🎮 1 🚔 2 🛱

View

Land Size : 371 sqm

: https://www.alexanderrealestate.com.au/sal e/sa/eastern-suburbs/beulah-park/residentia l/house/7260209

Steve Alexander 0411 755 985

Internal - 111.7 SQM External - 53.1 SQM Total - 164.8 SQM  $\sim$