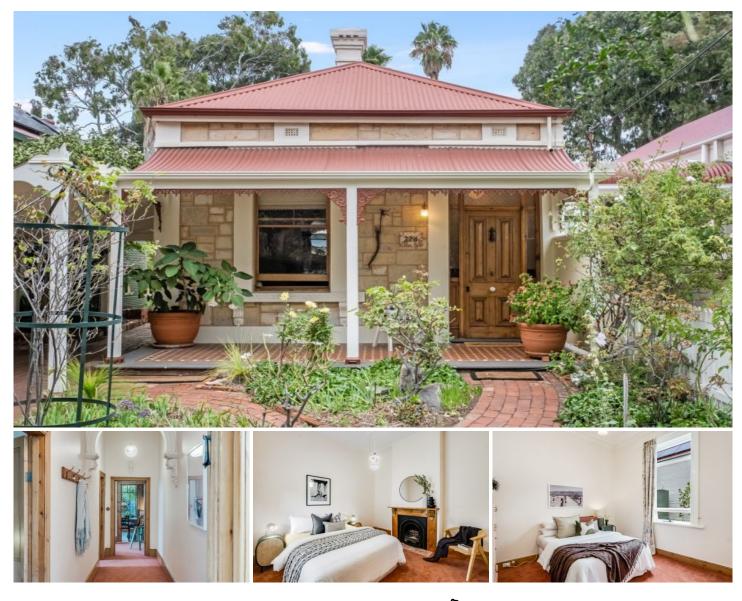

## 224 Beulah Road Beulah Park SA

Sandstone fronted, stand-alone character cottage with multiple off-street parking to the front and rear.

If you've been looking for a cosy, character-laden cottage, with all the rustic charm of a French country house, then look no further.

The home's character elements, such as timber flooring, ceiling roses, pressed metal, open fireplace and arched central hall have been beautifully preserved, while the home's rear extension embraces the cottage charm with baltic pine clad walls and ceiling and stunning sliding glass doors which open to the magical garden.

The working cottage garden with its paved paths, fruit trees and vegetable/herb beds will draw you in and make you forget you're living in a near-city suburb.