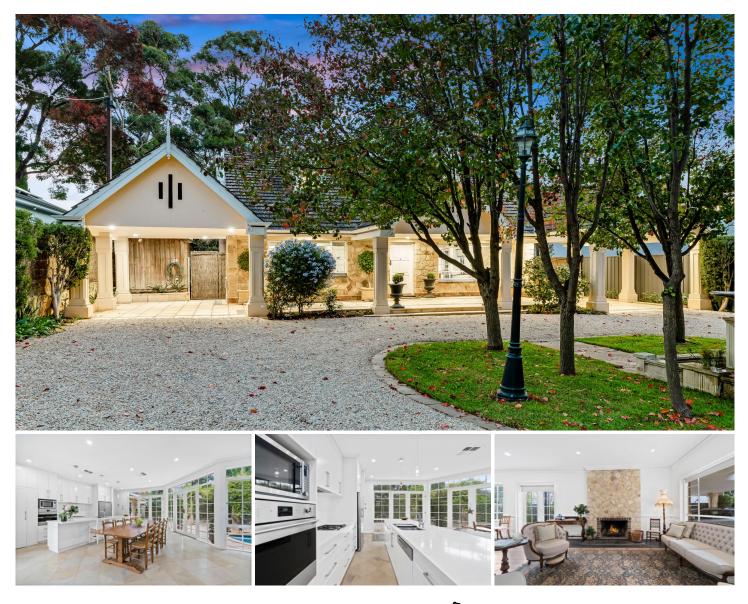

## 9 Penarth Avenue Beaumont SA

Built in 1960 the home's mid-century architectural features include beautiful sandstone clad walls that combine with traditional and modern elements to create a wonderful family home. Renovated and updated by Urban Habitats in 2018, this home has been tastefully decorated and will appeal to buyers looking for a completed home to move in and enjoy.

Elegant and under-stated, the home's interior furnishings are neutral and sophisticated. Off the main central hall is the formal lounge and dining room. Large picture windows bathe this space with light, and the original stone fireplace is a statement piece. Solid timber floors flow to the dining room and double French doors lead to the northern courtyard.

The main bedroom at the front of the home on ground level