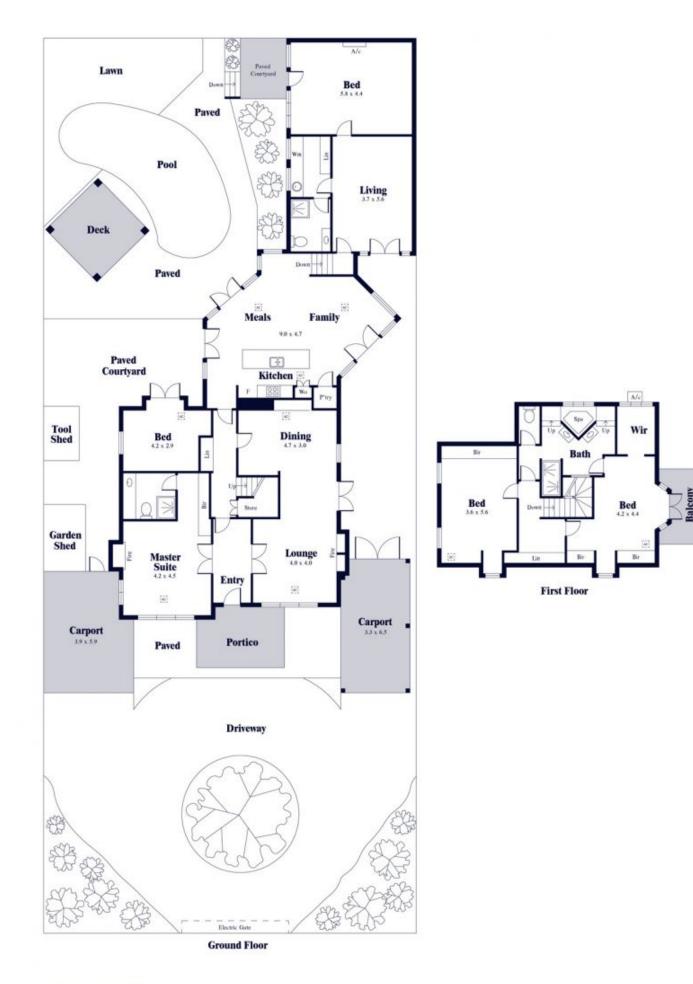

## 5 🛤 3 🚔 2 🚘

View

Land Size : 918 sqm

: https://www.alexanderrealestate.com.au/sal e/sa/eastern-suburbs/beaumont/residential/ house/7260210

Steve Alexander 0411 755 985

Internal - 302.6 SQM External - 74.0 SQM Total - 376.6 SQM