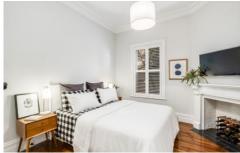

## 22 Corryton Street Adelaide SA

- -Two double bedrooms with built in robes, decorative fireplaces and timber shutters
- -Open and spacious family/dining room with high ceilings carried through from the original house
- -Galley style kitchen with masses of cupboards, gas cooking and dishwasher
- -Stunning bathroom with floor to ceiling tiling and marble topped vanity
- -European style hideaway laundry
- -Sunny east facing paved courtyard in which to sit and enjoy your morning coffee
- -Wonderfully located so you can walk to local cafes and restaurants, or the parklands for exercise
- -Extra storage in the roof space accessed by a drop down ladder
- -Ducted reverse cycle air conditioning throughout
- -Polished floorboards through the entrance, bedrooms and