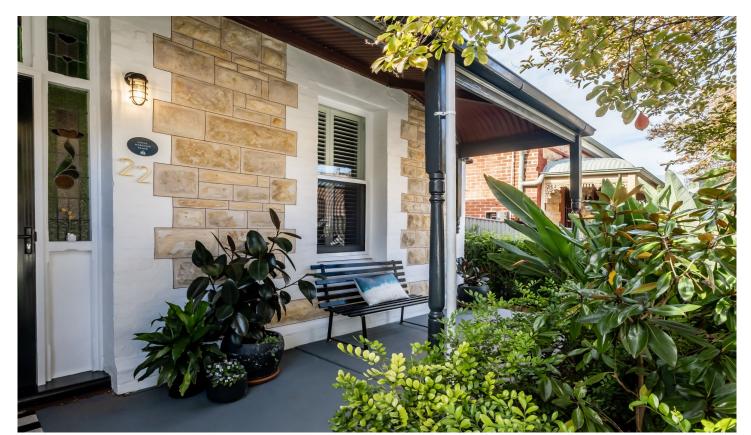

## 22 Corryton Street Adelaide SA

- -Two double bedrooms with built in robes, decorative fireplaces and timber shutters
- -Open and spacious family/dining room with high ceilings carried through from the original house
- -Galley style kitchen with masses of cupboards, gas cooking and dishwasher
- -Stunning bathroom with floor to ceiling tiling and marble topped vanity
- -European style hideaway laundry
- -Sunny east facing paved courtyard in which to sit and enjoy your morning coffee
- -Wonderfully located so you can walk to local cafes and restaurants, or the parklands for exercise
- -Extra storage in the roof space accessed by a drop down ladder
- -Ducted reverse cycle air conditioning throughout
- -Polished floorboards through the entrance, bedrooms and