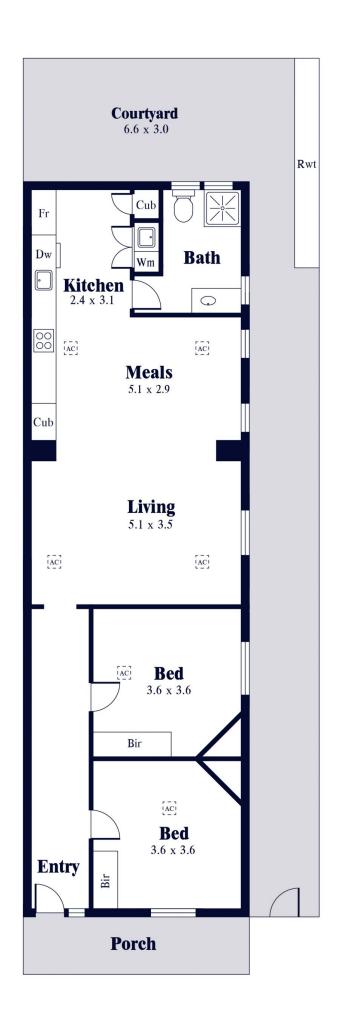

## 22 Corryton Street Adelaide SA

- -Two double bedrooms with built in robes, decorative fireplaces and timber shutters
- -Open and spacious family/dining room with high ceilings carried through from the original house
- -Galley style kitchen with masses of cupboards, gas cooking and dishwasher
- -Stunning bathroom with floor to ceiling tiling and marble topped vanity
- -European style hideaway laundry
- -Sunny east facing paved courtyard in which to sit and enjoy your morning coffee
- -Wonderfully located so you can walk to local cafes and restaurants, or the parklands for exercise
- -Extra storage in the roof space accessed by a drop down ladder
- -Ducted reverse cycle air conditioning throughout
- -Polished floorboards through the entrance, bedrooms and