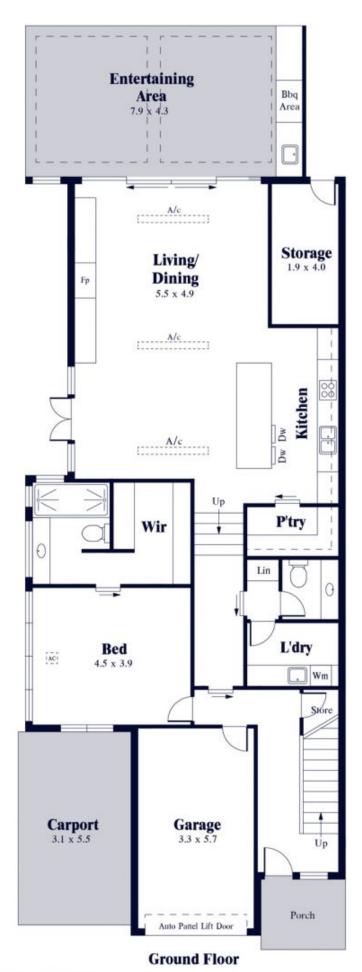

The magnificent master bedroom, with high ceilings, plantation shutters, spacious walk-in robe and en-suite that showcases a double, walk-in shower, double vanity and plenty of natural light. The quality American Oak parquetry floor leads you past the well-appointed powder room & laundry and then onto the heart of the home, the impressive living, dining and lounge. The space showcases soaring 3.6m ceilings, Lopi gas fireplace and natural north-facing light. The kitchen design is beautiful and has

3 📭 2 🔓 2 😭

Land Size: 488 sqm

View : https://www.alexanderrealestate.com.au/sal

e/sa/eastern-suburbs/st-georges/residential/

house/7260214

Bonnie Whyte 0409 300 195

Steve Alexander 0411 755 985

Internal - 243.2 SQM External - 65.0 SQM Total - 308.2 SQM