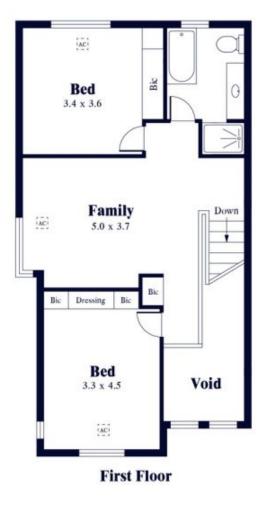

3 📭 2 🔓 2 😭

Land Size: 488 sqm

View : https://www.alexanderrealestate.com.au/sal

e/sa/eastern-suburbs/st-georges/residential/

house/7260214

Bonnie Whyte 0409 300 195

Steve Alexander 0411 755 985

Internal - 243.2 SQM External - 65.0 SQM Total - 308.2 SQM