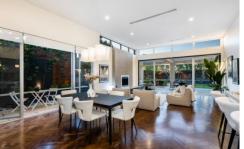

The magnificent master bedroom, with high ceilings, plantation shutters, spacious walk-in robe and en-suite that showcases a double, walk-in shower, double vanity and plenty of natural light. The quality American Oak parquetry floor leads you past the well-appointed powder room & laundry and then onto the heart of the home, the impressive living, dining and lounge. The space showcases soaring 3.6m ceilings, Lopi gas fireplace and natural north-facing light. The kitchen design is beautiful and has