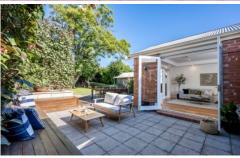

## 66 Park Road Kensington Park SA

An exciting opportunity to secure a pretty character filled home in a much sought-after eastern suburbs location.

Set on a tree-lined street, this home sits within a wonderfully manicured garden and showcases a pretty sandstone and brick façade capturing all the charm and character of its era.

A crisp white neutral palette is found throughout, and the original part of the home provides a flexible floor plan with four large bedrooms with built-in robes and fireplaces, plus a versatile sitting room complete with fireplace. Polished timber floors, high ceilings, open fireplaces and casement windows are just some of the original elements that bring a warmth to the home.

There are two family bathrooms. The main is stylishly

4 🕒 2 📛 3 🖨

Land Size: 703 s