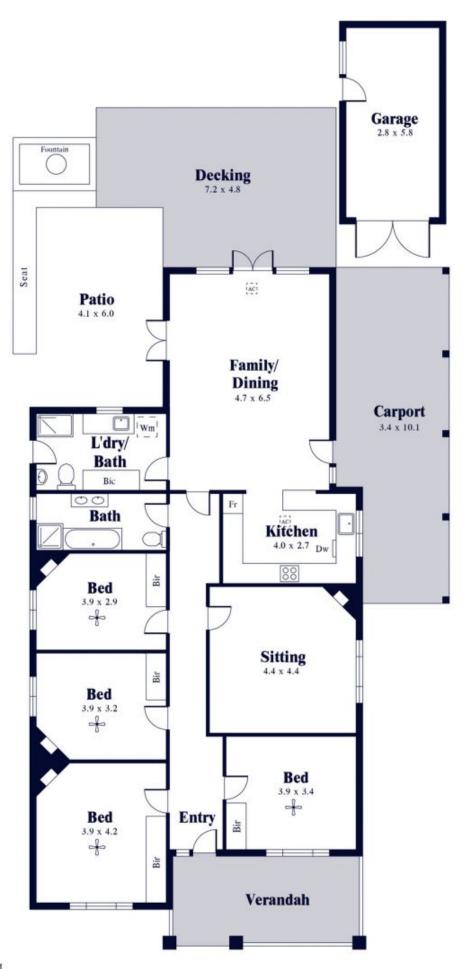

## 66 Park Road Kensington Park SA

An exciting opportunity to secure a pretty character filled home in a much sought-after eastern suburbs location.

Set on a tree-lined street, this home sits within a wonderfully manicured garden and showcases a pretty sandstone and brick façade capturing all the charm and character of its era.

A crisp white neutral palette is found throughout, and the original part of the home provides a flexible floor plan with four large bedrooms with built-in robes and fireplaces, plus a versatile sitting room complete with fireplace. Polished timber floors, high ceilings, open fireplaces and casement windows are just some of the original elements that bring a warmth to the home.

There are two family bathrooms. The main is stylishly

4 🕒 2 📛 3 🖨

Land Size: 703 sqm

View : https://www.alexanderrealestate.com.au/sal

e/sa/eastern-suburbs/kensington-park/resid

ential/house/7260215

Steve Alexander 0411 755 985

Internal - 151.2 SQM External - 67.3 SQM Total - 218.5 SQM