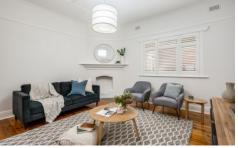

A crisp white neutral palette is found throughout, and the original part of the home provides a flexible floor plan with four large bedrooms with built-in robes and fireplaces, plus a versatile sitting room complete with fireplace. Polished timber floors, high ceilings, open fireplaces and casement windows are just some of the original elements that bring a warmth to the home.