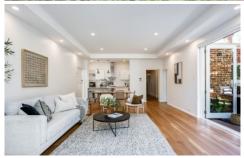

A crisp white neutral palette is found throughout, and the original part of the home provides a flexible floor plan with four large bedrooms with built-in robes and fireplaces, plus a versatile sitting room complete with fireplace. Polished timber floors, high ceilings, open fireplaces and casement windows are just some of the original elements that bring a warmth to the home.