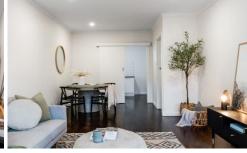

Updated throughout, the open plan living and dining area takes in northern light and the adjacent modern kitchen with subway tiles, white cabinetry, Bosch dishwasher, pull-out pantry and is adjacent to the laundry/utility room.