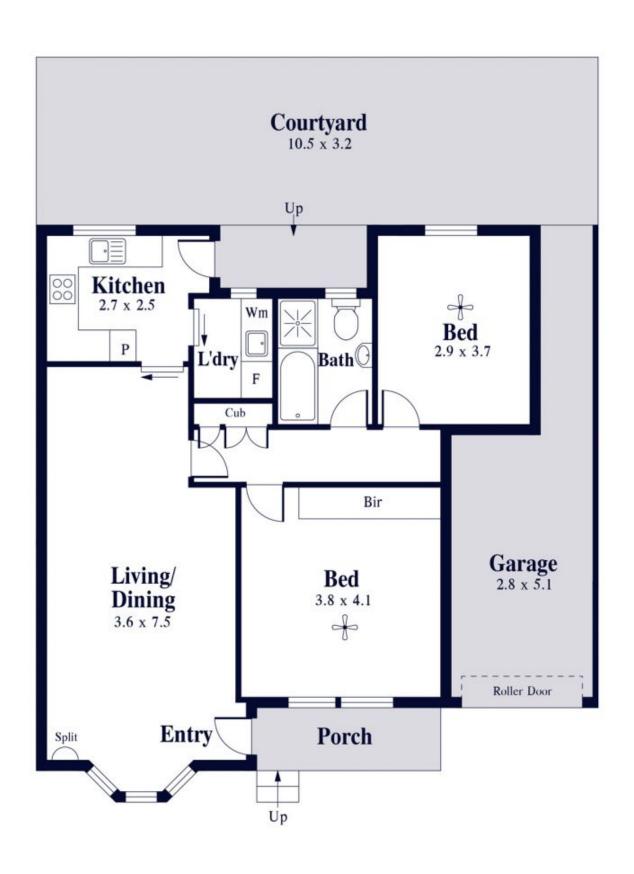

Updated throughout, the open plan living and dining area takes in northern light and the adjacent modern kitchen with subway tiles, white cabinetry, Bosch dishwasher, pull-out pantry and is adjacent to the laundry/utility room.

There are two spacious bedrooms, both with ceiling fans, the main with built-ins. The hallway has ample linen cupboards, and the large bathroom has a separate bath, shower and toilet.

Access via a breeze-way from the garage (with auto roller door) to the rear courtyard garden offers security and