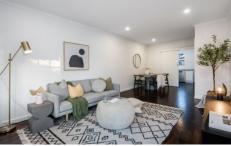

Updated throughout, the open plan living and dining area takes in northern light and the adjacent modern kitchen with subway tiles, white cabinetry, Bosch dishwasher, pull-out pantry and is adjacent to the laundry/utility room.