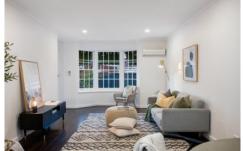

Updated throughout, the open plan living and dining area takes in northern light and the adjacent modern kitchen with subway tiles, white cabinetry, Bosch dishwasher, pull-out pantry and is adjacent to the laundry/utility room.