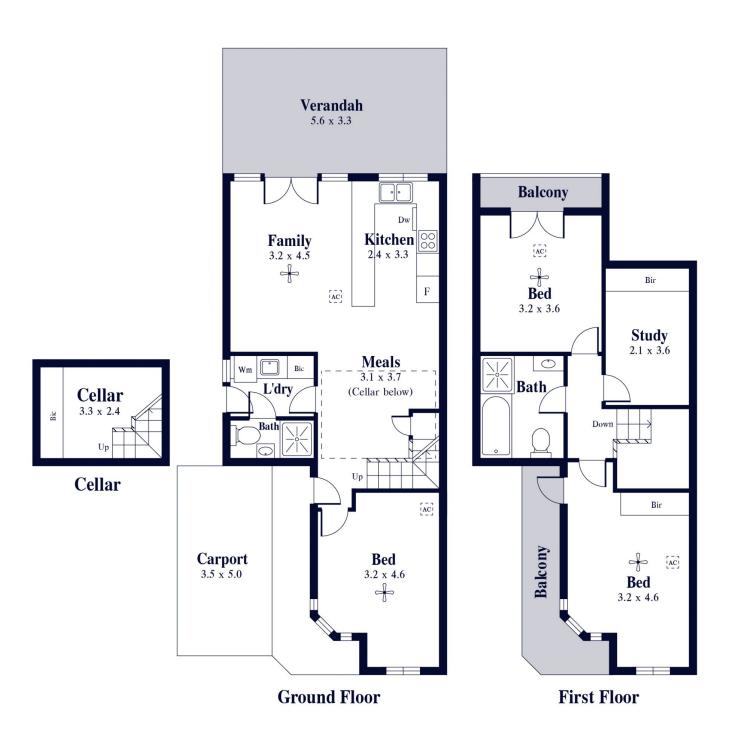

The flexible floorplan offers a variety of living options with 3 bedrooms (and study) and the added flexibility of a main bedroom on the ground floor, should you require ease of living on one level.

The open plan living and dining area has natural timber floors and showcases a sleek modern kitchen, designed by Alby Turner kitchens. Clever design features include a

3 🚐 2 📛 2 🖨

Land Size: 227 sqm

View : https://www.alexanderrealestate.com.au/sal

e/sa/eastern-suburbs/parkside/residential/to

wnhouse/7260237

Steve Alexander 0411 755 985

**Bonnie Whyte** 0409 300 195

Internal - 125.5 SQM External - 28.8 SQM Total - 154.3 SQM