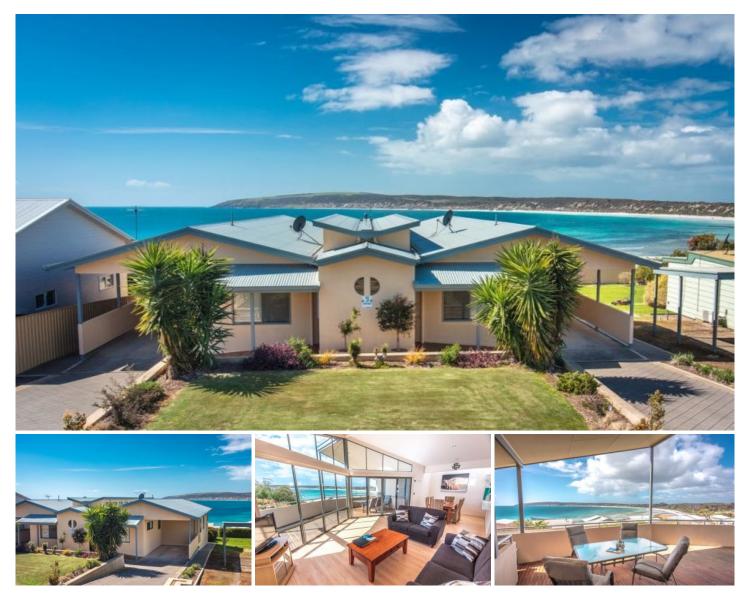

## 30 Hawthorn Avenue Emu Bay SA

-Each dwelling comprises 3 double bedrooms all with built-in robes and ceiling fans

- -Ensuite to the main bedroom
- -Second family bathroom

-Modern kitchen with good bench space and dishwasher

-Open plan living with high vaulted ceilings opening onto the decking and outdoor entertaining area maximising the view and the northern sunshine

- -Downstairs laundry and BBQ
- -Undercover carport

-Low maintenance gardens with automatic dripper system and a great area for children to play

- -C-Bus home automation throughout
- -Reverse-cycle split system in the family room

-Great opportunity to use one side for the family and rent out the other

-Currently run as 2 holiday homes with excellent returns

## 6 🛤 4 🚔 2 😭

Land Size : 1036 sqm View : https://www

: https://www.alexanderrealestate.com.au/sal e/sa/kangaroo-island/emu-bay/residential/h ouse/7260239

Penny Riggs 0439669965