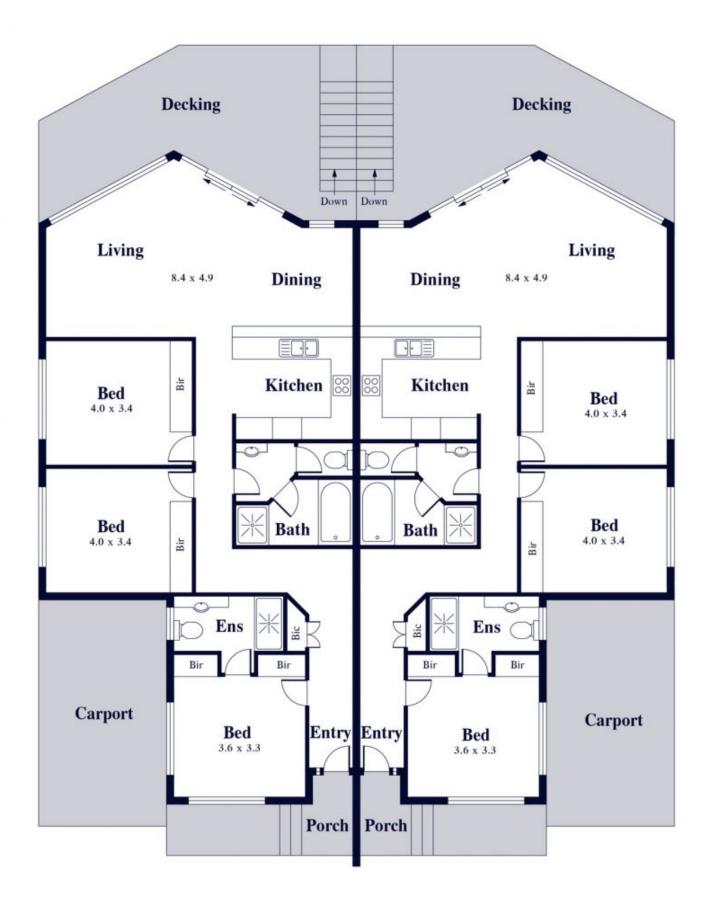

## 30 Hawthorn Avenue Emu Bay SA

-Each dwelling comprises 3 double bedrooms all with built-in robes and ceiling fans

- -Ensuite to the main bedroom
- -Second family bathroom

-Modern kitchen with good bench space and dishwasher

-Open plan living with high vaulted ceilings opening onto the decking and outdoor entertaining area maximising the view and the northern sunshine

- -Downstairs laundry and BBQ
- -Undercover carport

-Low maintenance gardens with automatic dripper system and a great area for children to play

- -C-Bus home automation throughout
- -Reverse-cycle split system in the family room

-Great opportunity to use one side for the family and rent out the other

-Currently run as 2 holiday homes with excellent returns